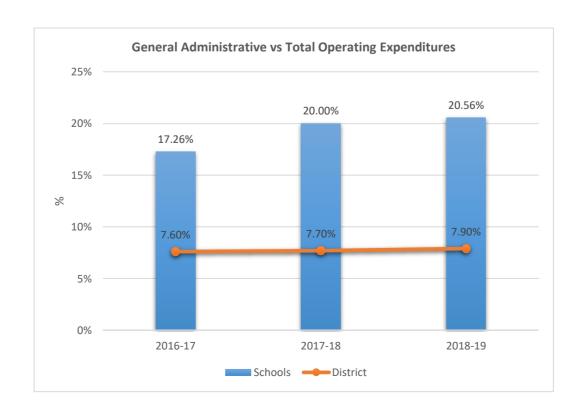

007

### SOMERSET ACADEMY CHARTER HIGH SCHOOL MIRAMAR CAMPUS











5009

ANDREWS HIGH SCHOOL











5010

## FRANKLIN ACADEMY SUNRISE











**5012**FRANKLIN ACADEMY PEMBROKE PINES











5014











5015

## AVANT GARDE ACADEMY K-8 BROWARD











5020

### RENAISSANCE CHARTER SCHOOL AT CORAL SPRINGS FORMERLY RENAISSANCE CHARTER SCHOOL OF CORAL SPRINGS











5021

## SOMERSET NEIGHBORHOOD SCHOOL











5023

### RENAISSANCE CHARTER SCHOOL AT PLANTATION FORMERLY RENAISSANCE CHARTER SCHOOL OF PLANTATION











5024

### IMAGINE SCHOOLS AT BROWARD











5028

### ACADEMIC SOLUTIONS HIGH SCHOOL











5029

### ATLANTIC MONTESSORI CHARTER SCHOOL











5030

### SOMERSET PINES ACADEMY











5031

### CHARTER SCHOOL OF EXCELLENCE











5037

### FRANKLIN ACADEMY COOPER CITY FORMERLY FRANKLIN ACADEMY E











5038

## **BROWARD MATH AND SCIENCE SCHOOLS**











**5041**CENTRAL CHARTER SCHOOL











5044

### IMAGINE SCHOOLS PLANTATION CAMPUS FORMERLY IMAGINE SCHOOL SOUTH CAMPUS











5046

### FRANKLIN ACADEMY F











5048

### RENAISSANCE CHARTER SCHOOL AT UNIVERSITY











5049

### RENAISSANCE CHARTER SCHOOL AT COOPER CITY











5051

### PEMBROKE PINES CHARTER ELEMENTARY SCHOOL FORMERLY CITY OF PEMBROKE PINES CHARTER











5052











5054

#### SOMERSET ACADEMY MIRAMAR SOUTH FORMERLY SOMERSET MIRAMAR SOUTH K-5











5060

#### SUNFIRE HIGH SCHOOL FORMERLY SUNED HIGH SCHOOL











5081

### CITY/PEMBROKE PINES CHARTER MIDDLE SCHOOL











5091

### CORAL SPRINGS C