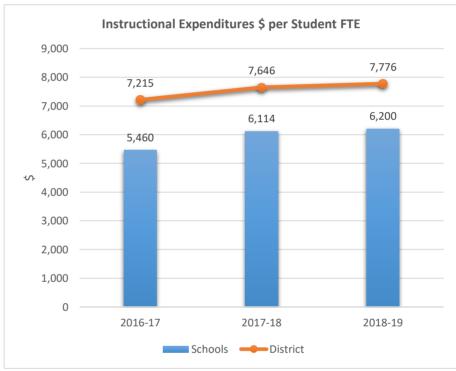

## FRANKLIN ACADEMY SUNRISE

**5012**FRANKLIN ACADEMY PEMBROKE PINES

5014

5015