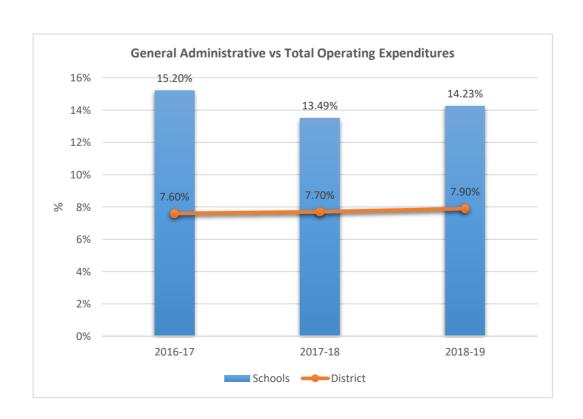

DEMY CHARTER HIGH AT NORTH LAUDERDALE











5007

### SOMERSET ACADEMY CHARTER HIGH SCHOOL MIRAMAR CAMPUS











5009

ANDREWS HIGH SCHOOL











5010

## FRANKLIN ACADEMY SUNRISE











**5012**FRANKLIN ACADEMY PEMBROKE PINES











5014











5015

## AVANT GARDE ACADEMY K-8 BROWARD











5020

### RENAISSANCE CHARTER SCHOOL AT CORAL SPRINGS FORMERLY RENAISSANCE CHARTER SCHOOL OF CORAL SPRINGS











5021

## SOMERSET NEIGHBORHOOD SCHOOL











5023

### RENAISSANCE CHARTER SCHOOL AT PLANTATION FORMERLY RENAISSANCE CHARTER SCHOOL OF PLANTATION











5024

### IMAGINE SCHOOLS AT BROWARD











5028

### ACADEMIC SOLUTIONS HIGH SCHOOL











5029

### ATLANTIC MONTESSORI CHARTER SCHOOL











5030

### SOMERSET PINES ACADEMY











5031

### CHARTER SCHOOL OF EXCELLENCE











5037

### FRANKLIN ACADEMY COOPER CITY FORMERLY FRANKLIN ACADEMY E











5038

## **BROWARD MATH AND SCIENCE SCHOOLS**











**5041**CENTRAL CHARTER SCHOOL











5044

### IMAGINE SCHOOLS PLANTATION CAMPUS FORMERLY IMAGINE SCHOOL SOUTH CAMPUS











5046

### FRANKLIN ACADEMY F











5048

### RENAISSANCE CHARTER SCHOOL AT UNIVERSITY











5049

### RENAISSANCE CHARTER SCHOOL AT COOPER CITY











5051

### PEMBROKE PINES CHARTER ELEMENTARY SCHOOL FORMERLY CITY OF PEMBROKE PINES CHARTER











5052











5054

#### SOMERSET ACADEMY MIRAMAR SOUTH FORMERLY SOMERSET MIRAMAR SOUTH K-5











5060

#### SUNFIRE HIGH SCHOOL FORMERLY SUNED HIGH SCHOOL











5081

### CITY/PEMBROKE PINES CHARTER