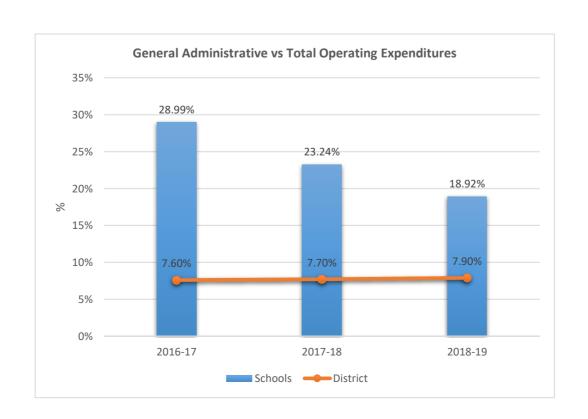

5006

#### SOMERSET PREPARATORY ACADEMY CHARTER HIGH AT NORTH LAUDERDALE











5007

### SOMERSET ACADEMY CHARTER HIGH SCHOOL MIRAMAR CAMPUS











5009

ANDREWS HIGH SCHOOL











5010

## FRANKLIN ACADEMY SUNRISE











**5012**FRANKLIN ACADEMY PEMBROKE PINES











5014











5015

## AVANT GARDE ACADEMY K-8 BROWARD











5020

### RENAISSANCE CHARTER SCHOOL AT CORAL SPRINGS FORMERLY RENAISSANCE CHARTER SCHOOL OF CORAL SPRINGS











5021

## SOMERSET NEIGHBORHOOD SCHOOL











5023

### RENAISSANCE CHARTER SCHOOL AT PLANTATION FORMERLY RENAISSANCE CHARTER SCHOOL OF PLANTATION











5024

### IMAGINE SCHOOLS AT BROWARD











5028

### ACADEMIC SOLUTIONS HIGH SCHOOL











5029

### ATLANTIC MONTESSORI CHARTER SCHOOL











5030

### SOMERSET PINES ACADEMY











5031

### CHARTER SCHOOL OF EXCELLENCE











5037

### FRANKLIN ACADEMY COOPER CITY FORMERLY FRANKLIN ACADEMY E











5038

## **BROWARD MATH AND SCIENCE SCHOOLS**











**5041**CENTRAL CHARTER SCHOOL











5044

### IMAGINE SCHOOLS PLANTATION CAMPUS FORMERLY IMAGINE SCHOOL SOUTH CAMPUS











5046

### FRANKLIN ACADEMY F











5048

### RENAISSANCE CHARTER SCHOOL AT UNIVERSITY











5049

### RENAISSANCE CHARTER SCHOOL AT COOPER CITY











5051

### PEMBROKE PINES CHARTER ELEMENTARY SCHOOL FORMERLY CITY OF PEMBROKE PINES CHARTER











5052











5054

#### SOMERSET ACADEMY MIRAMAR SOUTH FORMERLY SOMERSET MIRAMAR SOUTH K-5











5060

#### SUNFIRE HIGH SCHOOL FORMERLY SUNED HIGH SCHOOL