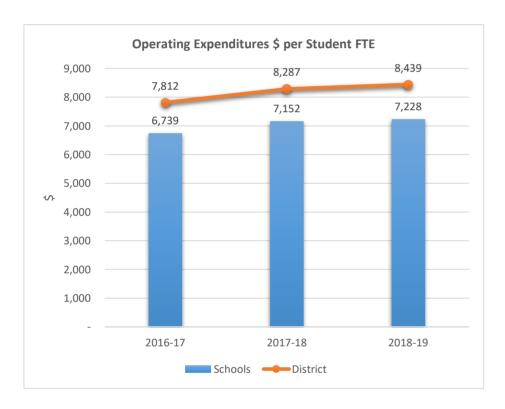

## FRANKLIN ACADEMY SUNRISE

**5012**FRANKLIN ACADEMY PEMBROKE PINES

5014

5015