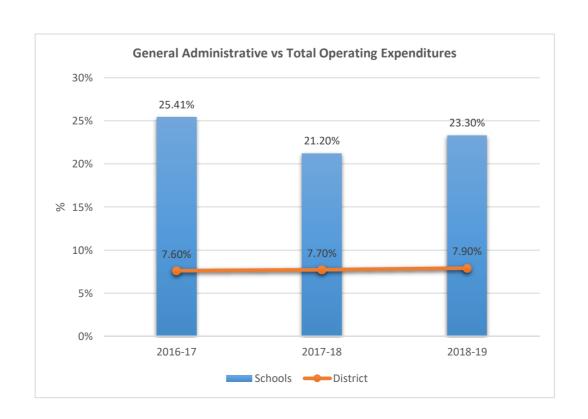

## 5001

### BEN GAMLA CHARTER SCHOOL NORTH CAMPUS











5002

### SOMERSET ACADEMY VILLAGE CHARTER MIDDLE SCHOOL











5003

## SOMERSET PREPARATORY ACADEMY CHARTER SCHOOL AT NORTH LAUDERDALE











5004

## SOMERSET VILLAGE ACADEMY











5006

#### SOMERSET PREPARATORY ACADEMY CHARTER HIGH AT NORTH LAUDERDALE











5007

### SOMERSET ACADEMY CHARTER HIGH SCHOOL MIRAMAR CAMPUS











5009

ANDREWS HIGH SCHOOL











5010

## FRANKLIN ACADEMY SUNRISE











**5012**FRANKLIN ACADEMY PEMBROKE PINES











5014











5015

## AVANT GARDE ACADEMY K-8 BROWARD











5020

### RENAISSANCE CHARTER SCHOOL AT CORAL SPRINGS FORMERLY RENAISSANCE CHARTER SCHOOL OF CORAL SPRINGS











5021

## SOMERSET NEIGHBORHOOD SCHOOL











5023

### RENAISSANCE CHARTER SCHOOL AT PLANTATION FORMERLY RENAISSANCE CHARTER SCHOOL OF PLANTATION











5024

### IMAGINE SCHOOLS AT BROWARD











5028

### ACADEMIC SOLUTIONS HIGH SCHOOL











5029

### ATLANTIC MONTESSORI CHARTER SCHOOL











5030

### SOMERSET PINES ACADEMY











5031

### CHARTER SCHOOL OF EXCELLENCE