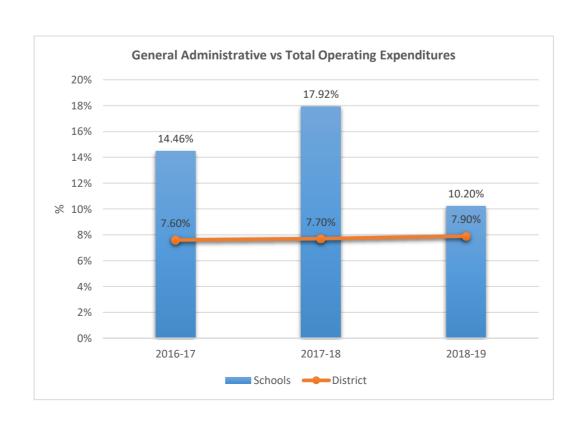

OF WEST BROWARD FORMERLY CHAMPIONSHIP ACADEMY OF DISTINCTION WEST BROWARD











5238

#### **BRIDGEPREP ACADEMY BROWARD COUNTY**











5263

### SOMERSET ACADEMY ELEMENTARY SOUTH CAMPUS











5271

#### CHARTER SCHOOL OF EXCELLENCE AT DAVIE











5325

#### **HOLLYWOOD ACADEMY OF ARTS & SCIENCE**











5355











5356

#### EAGLES NEST MIDDLE CHARTER SCHOOL











5361

#### CHAMPIONSHIP ACADEMY OF DISTINCTION AT HOLLYWOOD











5362

#### HOLLYWOOD ACADEMY OF ARTS AND SCIENCE MIDDLE SCHOOL











5371

NORTH BROWARD ACADEMY OF EXCELLENCE MIDDLE FORMERLY NORTH BROWARD ACADEMY OF EXCELLENCE MIDDLE SCHOOL











5381

### PARAGON ACADEMY OF TECHNOLOGY











5387

#### SOMERSET ACADEMY RIVERSIDE FORMERLY SOMERSET ACADEMY HOLLYWOOD











5388
SOMERSET ACADEMY POMPANO (K-5)











5391

### SOMERSET ACADEMY EAST PREPARATORY











5392

#### BEN GAMLA CHARTER SCHOOL SOUTH BROWARD











5393











5396











5400

#### SUNSHINE ELEMENTARY CHARTER SCHOOL











5405

#### SOMERSET ACADEMY ELEMENTARY (MIRAMAR CAMPUS)











5406

#### SOMERSET ACADEMY MIDDLE (MIRAMAR CAMPUS)











**5407**EVEREST CHARTER SCHOOL











5409

KIDZ CHOICE CHARTER SCHOOL











5410











5413
SOMERSET ACADEMY KEY MIDDLE SCHOOL











5416

#### INTERNATIONAL SCHOOL OF BROWARD











5419

SOMERSET ACADEMY RIVERSIDE CHARTER MIDDLE SCHOOL FORMERLY SOMERSET ACADEMY HOLLYWOOD MIDDLE SCHOOL











5420

#### RISE ACADEMY SCHOOL OF SCIENCE AND TECHNOLOGY











5421

### ALPHA INTERNATI