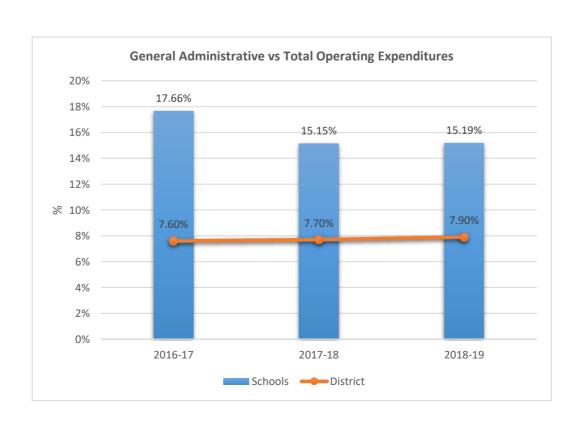

## FRANKLIN ACADEMY SUNRISE

**5012**FRANKLIN ACADEMY PEMBROKE PINES

5014

5015