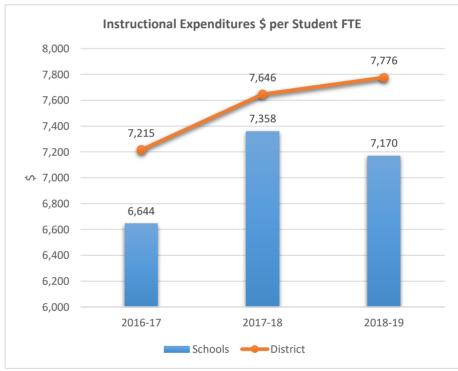

## FRANKLIN ACADEMY SUNRISE

**5012**FRANKLIN ACADEMY PEMBROKE PINES

5014

5015