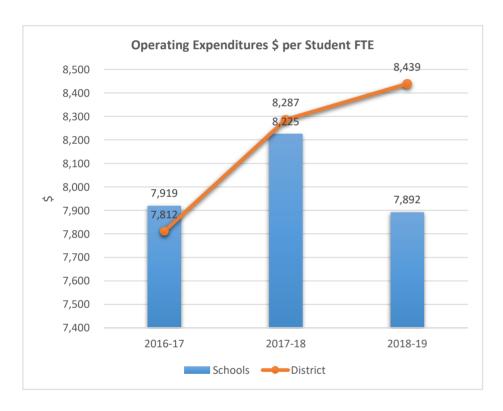

## FRANKLIN ACADEMY SUNRISE

**5012**FRANKLIN ACADEMY PEMBROKE PINES

5014

5015