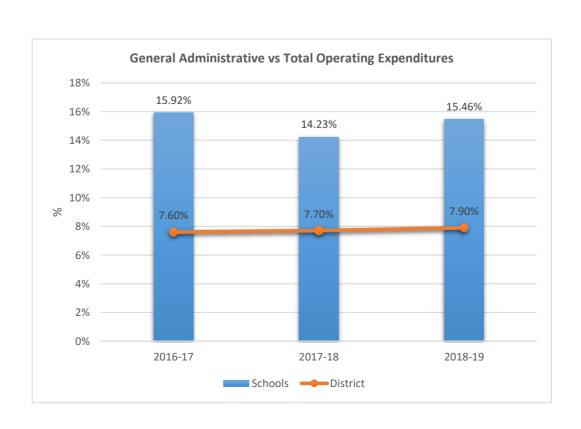

## 5001

### BEN GAMLA CHARTER SCHOOL NORTH CAMPUS











5002

### SOMERSET ACADEMY VILLAGE CHARTER MIDDLE SCHOOL











5003

## SOMERSET PREPARATORY ACADEMY CHARTER SCHOOL AT NORTH LAUDERDALE











5004

## SOMERSET VILLAGE ACADEMY











5006

#### SOMERSET PREPARATORY ACADEMY CHARTER HIGH AT NORTH LAUDERDALE











5007

### SOMERSET ACADEMY CHARTER HIGH SCHOOL MIRAMAR CAMPUS











5009

ANDREWS HIGH SCHOOL











5010

## FRANKLIN ACADEMY SUNRISE











**5012**FRANKLIN ACADEMY PEMBROKE PINES











5014











5015

## AVANT GARDE ACADEMY K-8 BROWARD











5020

### RENAISSANCE CHARTER SCHOOL AT CORAL SPRINGS FORMERLY RENAISSANCE CHARTER SCHOOL OF CORAL SPRINGS











5021

## SOMERSET NEIGHBORHOOD SCHOOL











5023

### RENAISSANCE CHARTER SCHOOL AT PLANTATION FORMERLY RENAISSANCE CHARTER SCHOOL OF PLANTATION











5024

### IMAGINE SCHOOLS AT BROWARD











5028

### ACADEMIC SOLUTIONS HIGH SCHOOL











5029

### ATLANTIC MONTESSORI CHARTER SCHOOL











5030

### SOMERSET PINES ACADEMY











5031

### CHARTER SCHOOL OF EXCELLENCE











5037

### FRANKLIN ACADEMY COOPER CITY FORMERLY FRANKLIN ACADEMY E











5038

## **BROWARD MATH AND SCIENCE SCHOOLS**











**5041**CENTRAL CHARTER SCHOOL











5044

### IMAGINE SCHOOLS PLANTATION CAMPUS FORMERLY IMAGINE SCHOOL SOUTH CAMPUS











5046

### FRANKLIN ACADEMY F











5048

### RENAISSANCE CHARTER SCHOOL AT UNIVERSITY











5049

### RENAISSANCE CHARTER SCHOOL AT COOPER CITY











50