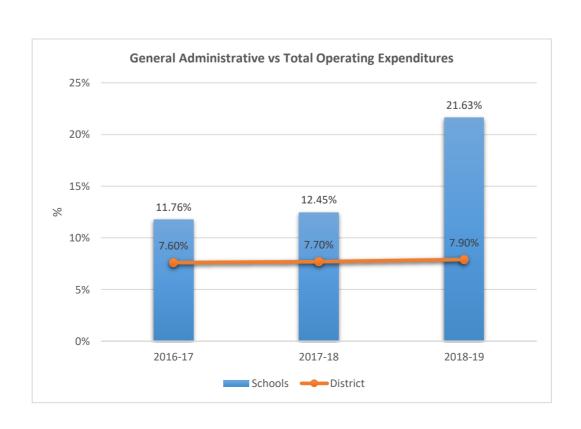

#### SOMERSET ACADEMY RIVERSIDE FORMERLY SOMERSET ACADEMY HOLLYWOOD

5388
SOMERSET ACADEMY POMPANO (K-5)

5391