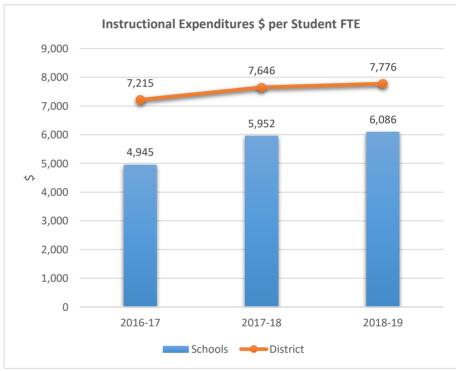

Y SUNRISE











**5012**FRANKLIN ACADEMY PEMBROKE PINES











5014











5015

## AVANT GARDE ACADEMY K-8 BROWARD











5020

### RENAISSANCE CHARTER SCHOOL AT CORAL SPRINGS FORMERLY RENAISSANCE CHARTER SCHOOL OF CORAL SPRINGS











5021

## SOMERSET NEIGHBORHOOD SCHOOL











5023

### RENAISSANCE CHARTER SCHOOL AT PLANTATION FORMERLY RENAISSANCE CHARTER SCHOOL OF PLANTATION











5024

### IMAGINE SCHOOLS AT BROWARD











5028

### ACADEMIC SOLUTIONS HIGH SCHOOL











5029

### ATLANTIC MONTESSORI CHARTER SCHOOL











5030

### SOMERSET PINES ACADEMY











5031

### CHARTER SCHOOL OF EXCELLENCE











5037

### FRANKLIN ACADEMY COOPER CITY FORMERLY FRANKLIN ACADEMY E











5038

## **BROWARD MATH AND SCIENCE SCHOOLS**











**5041**CENTRAL CHARTER SCHOOL











5044

### IMAGINE SCHOOLS PLANTATION CAMPUS FORMERLY IMAGINE SCHOOL SOUTH CAMPUS











5046

### FRANKLIN ACADEMY F











5048

### RENAISSANCE CHARTER SCHOOL AT UNIVERSITY











5049

### RENAISSANCE CHARTER SCHOOL AT COOPER CITY











5051

### PEMBROKE PINES CHARTER ELEMENTARY SCHOOL FORMERLY CITY OF PEMBROKE PINES CHARTER











5052











5054

#### SOMERSET ACADEMY MIRAMAR SOUTH FORMERLY SOMERSET MIRAMAR SOUTH K-5











5060

#### SUNFIRE HIGH SCHOOL FORMERLY SUNED HIGH SCHOOL











5081

### CITY/PEMBROKE PINES CHARTER MIDDLE SCHOOL











5091

### CORAL SPRINGS CHARTER SCHOOL FORMERLY CITY OF CORAL SPRINGS CHARTER











5111

## IMAGINE CHARTER SCHOOL AT WESTON











5116

### BRIDGE