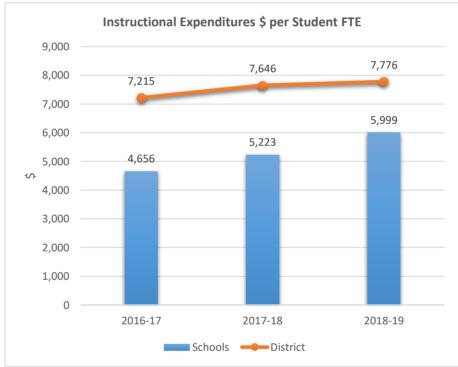

## 5001

### BEN GAMLA CHARTER SCHOOL NORTH CAMPUS











5002

### SOMERSET ACADEMY VILLAGE CHARTER MIDDLE SCHOOL











5003

## SOMERSET PREPARATORY ACADEMY CHARTER SCHOOL AT NORTH LAUDERDALE











5004

## SOMERSET VILLAGE ACADEMY











5006

#### SOMERSET PREPARATORY ACADEMY CHARTER HIGH AT NORTH LAUDERDALE











5007

### SOMERSET ACADEMY CHARTER HIGH SCHOOL MIRAMAR CAMPUS











5009

ANDREWS HIGH SCHOOL











5010

## FRANKLIN ACADEMY SUNRISE











**5012**FRANKLIN ACADEMY PEMBROKE PINES











5014











5015

## AVANT GARDE ACADEMY K-8 BROWARD











5020

### RENAISSANCE CHARTER SCHOOL AT CORAL SPRINGS FORMERLY RENAISSANCE CHARTER SCHOOL OF CORAL SPRINGS











5021

## SOMERSET NEIGHBORHOOD SCHOOL











5023

### RENAISSANCE CHARTER SCHOOL AT PLANTATION FORMERLY RENAISSANCE CHARTER SCHOOL OF PLANTATION











5024

### IMAGINE SCHOOLS AT BROWARD











5028

### ACADEMIC SOLUTIONS HIGH SCHOOL











5029

### ATLANTIC MONTESSORI CHARTER SCHOOL











5030

### SOMERSET PINES ACADEMY











5031

### CHARTER SCHOOL OF EXCELLENCE











5037

### FRANKLIN ACADEMY COOPER CITY FORMERLY FRANKLIN ACADEMY E











5038

## **BROWARD MATH AND SCIENCE SCHOOLS**











**5041**CENTRAL CHARTER SCHOOL











5044

### IMAGINE SCHOOLS PLANTATION CAMPUS FORMERLY IMAGINE SCHOOL SOUTH CAMPUS











5046

### FRANKLIN ACADEMY F











5048

### RENAISSANCE CHARTER SCHOOL AT UNIVERSITY











5049

### RENA