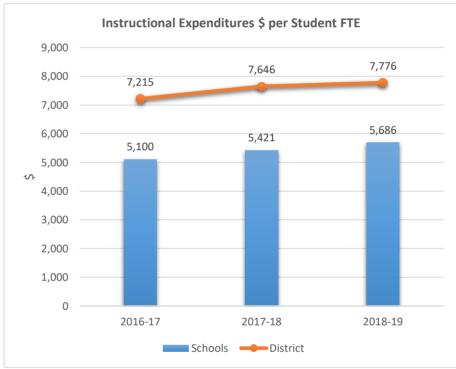

### RENAISSANCE CHARTER SCHOOL AT CORAL SPRINGS FORMERLY RENAISSANCE CHARTER SCHOOL OF CORAL SPRINGS

5021