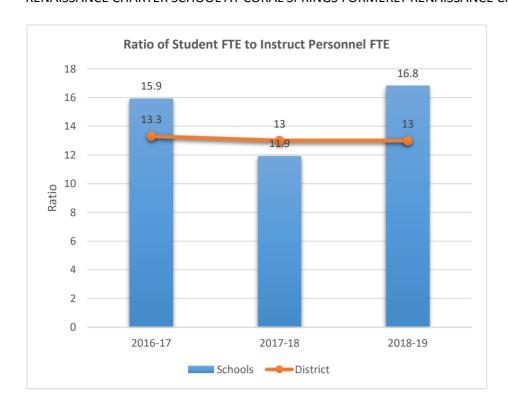

### RENAISSANCE CHARTER SCHOOL AT CORAL SPRINGS FORMERLY RENAISSANCE CHARTER SCHOOL OF CORAL SPRINGS

5021