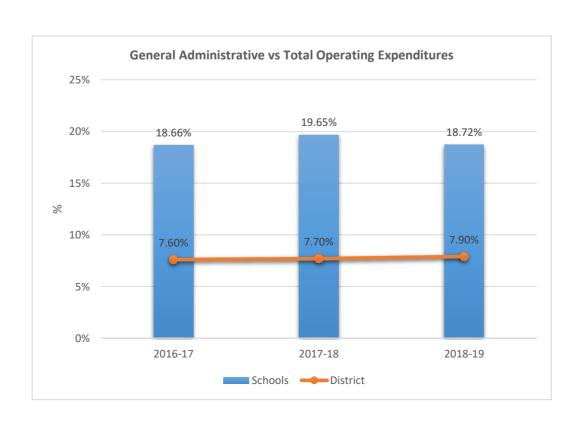

ERSET PREPARATORY ACADEMY CHARTER SCHOOL AT NORTH LAUDERDALE











5004

## SOMERSET VILLAGE ACADEMY











5006

#### SOMERSET PREPARATORY ACADEMY CHARTER HIGH AT NORTH LAUDERDALE











5007

### SOMERSET ACADEMY CHARTER HIGH SCHOOL MIRAMAR CAMPUS











5009

ANDREWS HIGH SCHOOL











5010

## FRANKLIN ACADEMY SUNRISE











**5012**FRANKLIN ACADEMY PEMBROKE PINES











5014











5015

## AVANT GARDE ACADEMY K-8 BROWARD











5020

### RENAISSANCE CHARTER SCHOOL AT CORAL SPRINGS FORMERLY RENAISSANCE CHARTER SCHOOL OF CORAL SPRINGS











5021

## SOMERSET NEIGHBORHOOD SCHOOL











5023

### RENAISSANCE CHARTER SCHOOL AT PLANTATION FORMERLY RENAISSANCE CHARTER SCHOOL OF PLANTATION











5024

### IMAGINE SCHOOLS AT BROWARD











5028

### ACADEMIC SOLUTIONS HIGH SCHOOL











5029

### ATLANTIC MONTESSORI CHARTER SCHOOL











5030

### SOMERSET PINES ACADEMY











5031

### CHARTER SCHOOL OF EXCELLENCE











5037

### FRANKLIN ACADEMY COOPER CITY FORMERLY FRANKLIN ACADEMY E











5038

## **BROWARD MATH AND SCIENCE SCHOOLS**











**5041**CENTRAL CHARTER SCHOOL











5044

### IMAGINE SCHOOLS PLANTATION CAMPUS FORMERLY IMAGINE SCHOOL SOUTH CAMPUS











5046

### FRANKLIN ACADEMY F











5048

### RENAISSANCE CHARTER SCHOOL AT UNIVERSITY











5049

### RENAISSANCE CHARTER SCHOOL AT COOPER CITY











5051

### PEMBROKE PINES CHARTER ELEMENTARY SCHOOL FORMERLY CITY OF PEMBROKE PINES CHARTER











5052











5054

#### SOMERSET ACADEMY MIRAMAR SOUTH FO