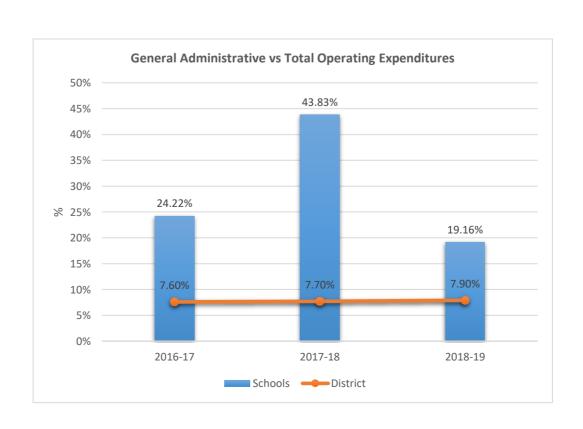

## FRANKLIN ACADEMY SUNRISE

**5012**FRANKLIN ACADEMY PEMBROKE PINES

5014

5015