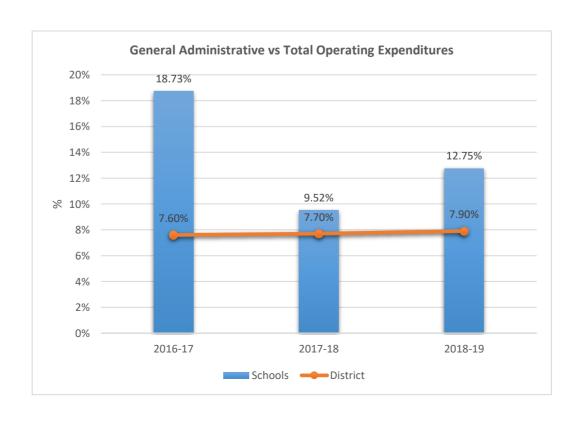

## 5001

### BEN GAMLA CHARTER SCHOOL NORTH CAMPUS











5002

### SOMERSET ACADEMY VILLAGE CHARTER MIDDLE SCHOOL











5003

## SOMERSET PREPARATORY ACADEMY CHARTER SCHOOL AT NORTH LAUDERDALE











5004

## SOMERSET VILLAGE ACADEMY











5006

#### SOMERSET PREPARATORY ACADEMY CHARTER HIGH AT NORTH LAUDERDALE











5007

### SOMERSET ACADEMY CHARTER HIGH SCHOOL MIRAMAR CAMPUS











5009

ANDREWS HIGH SCHOOL











5010

## FRANKLIN ACADEMY SUNRISE











**5012**FRANKLIN ACADEMY PEMBROKE PINES











5014











5015

## AVANT GARDE ACADEMY K-8 BROWARD











5020

### RENAISSANCE CHARTER SCHOOL AT CORAL SPRINGS FORMERLY RENAISSANCE CHARTER SCHOOL OF CORAL SPRINGS











5021

## SOMERSET NEIGHBORHOOD SCHOOL











5023

### RENAISSANCE CHARTER SCHOOL AT PLANTATION FORMERLY RENAISSANCE CHARTER SCHOOL OF PLANTATION











5024

### IMAGINE SCHOOLS AT BROWARD











5028

### ACADEMIC SOLUTIONS HIGH SCHOOL











5029

### ATLANTIC MONTESSORI CHARTER SCHOOL











5030