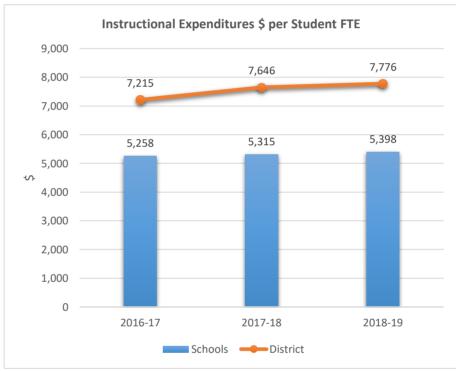

## 5001

### BEN GAMLA CHARTER SCHOOL NORTH CAMPUS











5002

### SOMERSET ACADEMY VILLAGE CHARTER MIDDLE SCHOOL











5003

## SOMERSET PREPARATORY ACADEMY CHARTER SCHOOL AT NORTH LAUDERDALE











5004

## SOMERSET VILLAGE ACADEMY











5006

#### SOMERSET PREPARATORY ACADEMY CHARTER HIGH AT NORTH LAUDERDALE











5007

### SOMERSET ACADEMY CHARTER HIGH SCHOOL MIRAMAR CAMPUS











5009

ANDREWS HIGH SCHOOL











5010

## FRANKLIN ACADEMY SUNRISE











**5012**FRANKLIN ACADEMY PEMBROKE PINES











5014











5015

## AVANT GARDE ACADEMY K-8 BROWARD











5020

### RENAISSANCE CHARTER SCHOOL AT CORAL SPRINGS FORMERLY RENAISSANCE CHARTER SCHOOL OF CORAL SPRINGS











5021

## SOMERSET NEIGHBORHOOD SCHOOL











5023

### RENAISSANCE CHARTER SCHOOL AT PLANTATION FORMERLY RENAISSANCE CHARTER SCHOOL OF PLANTATION











5024

### IMAGINE SCHOOLS AT B