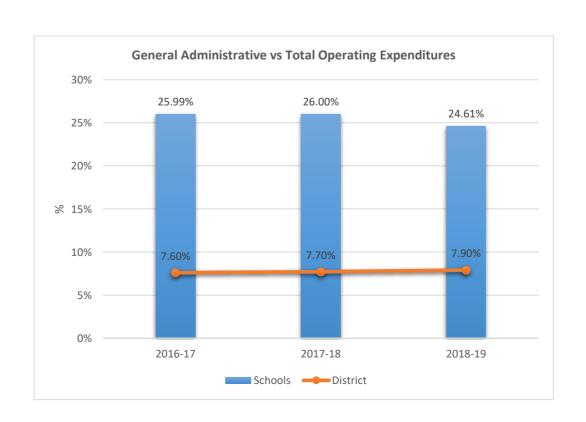

### RENAISSANCE CHARTER SCHOOL AT CORAL SPRINGS FORMERLY RENAISSANCE CHARTER SCHOOL OF CORAL SPRINGS

5021