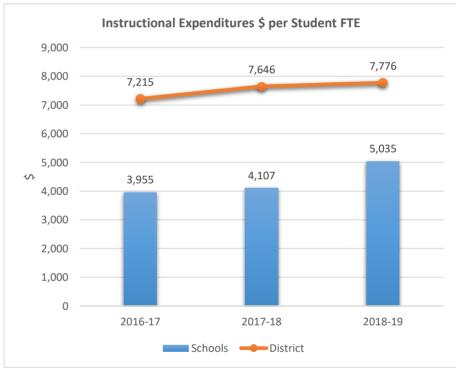

## 5001

### BEN GAMLA CHARTER SCHOOL NORTH CAMPUS











5002

### SOMERSET ACADEMY VILLAGE CHARTER MIDDLE SCHOOL











5003

## SOMERSET PREPARATORY ACADEMY CHARTER SCHOOL AT NORTH LAUDERDALE











5004

## SOMERSET VILLAGE ACADEMY











5006

#### SOMERSET PREPARATORY ACADEMY CHARTER HIGH AT NORTH LAUDERDALE











5007

### SOMERSET ACADEMY CHARTER HIGH SCHOOL MIRAMAR CAMPUS











5009

ANDREWS HIGH SCHOOL











5010

## FRANKLIN ACADEMY SUNRISE











**5012**FRANKLIN ACADEMY PEMBROKE PINES











5014











5015

## AVANT GARDE ACADEMY K-8 BROWARD











5020

### RENAISSANCE CHARTER SCHOOL AT CORAL SPRINGS FORMERLY RENAISSANCE CHARTER SCHOOL OF CORAL SPRINGS











5021

## SOMERSET NEIGHBORHOOD SCHOOL











5023

### RENAISSANCE CHARTER SCHOOL AT PLANTATION FORMERLY RENAISSANCE CHARTER SCHOOL OF PLANTATION











5024

### IMAGINE SCHOOLS AT BROWARD











5028

### ACADEMIC SOLUTIONS HIGH SCHOOL











5029

### ATLANTIC MONTESSORI CHARTER SCHOOL











5030

### SOMERSET PINES ACADEMY











5031

### CHARTER SCHOOL OF EXCELLENCE