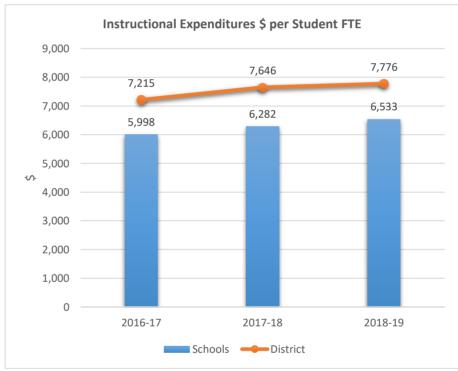

## 5001

### BEN GAMLA CHARTER SCHOOL NORTH CAMPUS











5002

### SOMERSET ACADEMY VILLAGE CHARTER MIDDLE SCHOOL











5003

## SOMERSET PREPARATORY ACADEMY CHARTER SCHOOL AT NORTH LAUDERDALE











5004

## SOMERSET VILLAGE ACADEMY











5006

#### SOMERSET PREPARATORY ACADEMY CHARTER HIGH AT NORTH LAUDERDALE











5007

### SOMERSET ACADEMY CHARTER HIGH SCHOOL MIRAMAR CAMPUS











5009

ANDREWS HIGH SCHOOL











5010

## FRANKLIN ACADEMY SUNRISE











**5012**FRANKLIN ACADEMY PEMBROKE PINES











5014











5015

## AVANT GARDE ACADEMY K-8 BROWARD











5020

### RENAISSANCE CHARTER SCHOOL AT CORAL SPRINGS FORMERLY RENAISSANCE CHARTER SCHOOL OF CORAL SPRINGS











5021

## SOMERSET NEIGHBORHOOD SCHOOL











5023

### RENAISSANCE CHARTER SCHOOL AT PLANTATION FORMERLY RENAISSANCE CHARTER SCHOOL OF PLANTATION











5024

### IMAGINE SCHOOLS AT BROWARD











5028

### ACADEMIC SOLUTIONS HIGH SCHOOL











5029

### ATLANTIC MONTESSORI CHARTER SCHOOL











5030

### SOMERSET PINES ACADEMY











5031

### CHARTER SCHOOL OF EXCELLENCE











5037

### FRANKLIN ACADEMY COOPER CITY FORMERLY FRANKLIN ACADEMY E











5038

## **BROWARD MATH AND SCIENCE SCHOOLS**











**5041**CENTRAL CHARTER SCHOOL











5044

### IMAGINE SCHOOLS PLANTATION CAMPUS FORMERLY IMAGINE SCHOOL SOUTH CAMPUS











5046

### FRANKLIN ACADEMY F











5048

### RENAISSANCE CHARTER SCHOOL AT UNIVERSITY











5049

### RENAISSANCE CHARTER SCHOOL AT COOPER CITY