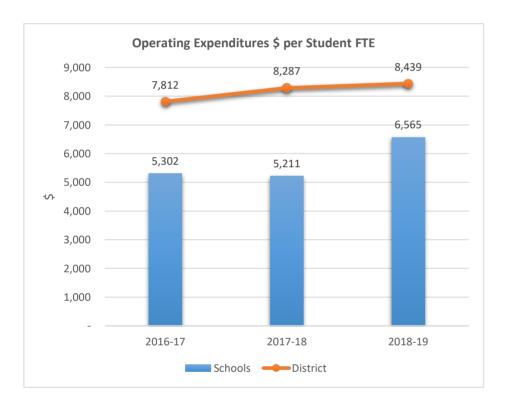

## 5001

### BEN GAMLA CHARTER SCHOOL NORTH CAMPUS











5002

### SOMERSET ACADEMY VILLAGE CHARTER MIDDLE SCHOOL











5003

## SOMERSET PREPARATORY ACADEMY CHARTER SCHOOL AT NORTH LAUDERDALE











5004

## SOMERSET VILLAGE ACADEMY











5006

#### SOMERSET PREPARATORY ACADEMY CHARTER HIGH AT NORTH LAUDERDALE











5007

### SOMERSET ACADEMY CHARTER HIGH SCHOOL MIRAMAR CAMPUS











5009

ANDREWS HIGH SCHOOL











5010

## FRANKLIN ACADEMY SUNRISE











**5012**FRANKLIN ACADEMY PEMBROKE PINES











5014











5015

## AVANT GARDE ACADEMY K-8 BROWARD











5020

### RENAISSANCE CHARTER SCHOOL AT CORAL SPRINGS FORMERLY RENAISSANCE CHARTER SCHOOL OF CORAL SPRINGS











5021

## SOMERSET NEIGHBORHOOD SCHOOL











5023

### RENAISSANCE CHARTER SCHOOL AT PLANTATION FORMERLY RENAISSANCE CHARTER SCHOOL OF PLANTATION











5024

### IMAGINE SCHOOLS AT BROWARD











5028

### ACADEMIC SOLUTIONS HIGH SCHOOL











5029

### ATLANTIC MONTESSORI CHARTER SCHOOL











5030

### SOMERSET PINES ACADEMY











5031

### CHARTER SCHOOL OF EXCELLENCE