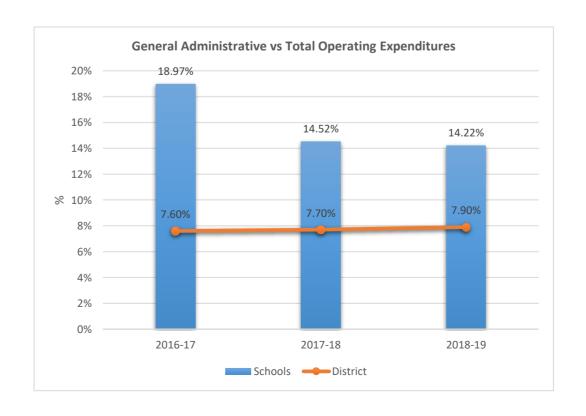

## FRANKLIN ACADEMY SUNRISE

**5012**FRANKLIN ACADEMY PEMBROKE PINES

5014

5015