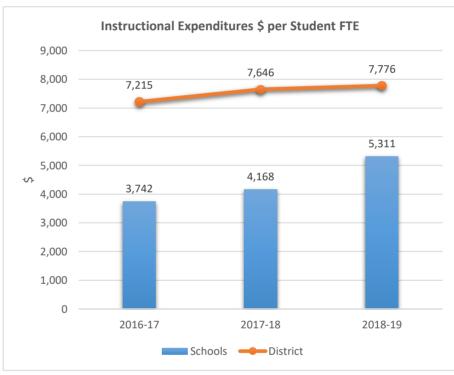

LAUDERDALE











5004

## SOMERSET VILLAGE ACADEMY











5006

#### SOMERSET PREPARATORY ACADEMY CHARTER HIGH AT NORTH LAUDERDALE











5007

### SOMERSET ACADEMY CHARTER HIGH SCHOOL MIRAMAR CAMPUS











5009

ANDREWS HIGH SCHOOL











5010

## FRANKLIN ACADEMY SUNRISE











**5012**FRANKLIN ACADEMY PEMBROKE PINES











5014











5015

## AVANT GARDE ACADEMY K-8 BROWARD











5020

### RENAISSANCE CHARTER SCHOOL AT CORAL SPRINGS FORMERLY RENAISSANCE CHARTER SCHOOL OF CORAL SPRINGS











5021

## SOMERSET NEIGHBORHOOD SCHOOL











5023

### RENAISSANCE CHARTER SCHOOL AT PLANTATION FORMERLY RENAISSANCE CHARTER SCHOOL OF PLANTATION











5024

### IMAGINE SCHOOLS AT BROWARD











5028

### ACADEMIC SOLUTIONS HIGH SCHOOL











5029

### ATLANTIC MONTESSORI CHARTER SCHOOL











5030

### SOMERSET PINES ACADEMY











5031

### CHARTER SCHOOL OF EXCELLENCE











5037

### FRANKLIN ACADEMY COOPER CITY FORMERLY FRANKLIN ACADEMY E











5038

## **BROWARD MATH AND SCIENCE SCHOOLS**











**5041**CENTRAL CHARTER SCHOOL











5044

### IMAGINE SCHOOLS PLANTATION CAMPUS FORMERLY IMAGINE SCHOOL SOUTH CAMPUS











5046

### FRANKLIN ACADEMY F











5048

### RENAISSANCE CHARTER SCHOOL AT UNIVERSITY











5049

### RENAISSANCE CHARTER SCHOOL AT COOPER CITY











5051

### PEMBROKE PINES CHARTER ELEMENTARY SCHOOL FORMERLY CITY OF PEMBROKE PINES CHARTER











5052











5054

#### SOMERSET ACADEMY MIRAMAR SOUTH FORMERLY SOMERSET MIRAMAR SOUTH K-5











5060