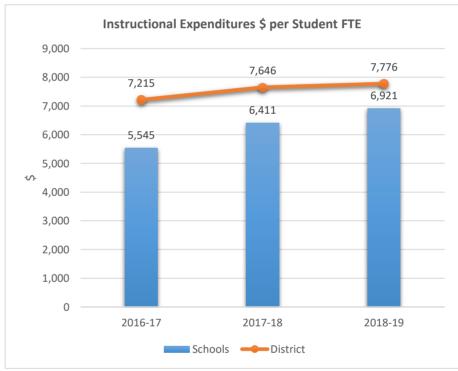

## 5001

### BEN GAMLA CHARTER SCHOOL NORTH CAMPUS











5002

### SOMERSET ACADEMY VILLAGE CHARTER MIDDLE SCHOOL











5003

## SOMERSET PREPARATORY ACADEMY CHARTER SCHOOL AT NORTH LAUDERDALE











5004

## SOMERSET VILLAGE ACADEMY











5006

#### SOMERSET PREPARATORY ACADEMY CHARTER HIGH AT NORTH LAUDERDALE











5007

### SOMERSET ACADEMY CHARTER HIGH SCHOOL MIRAMAR CAMPUS











5009

ANDREWS HIGH SCHOOL











5010

## FRANKLIN ACADEMY SUNRISE











**5012**FRANKLIN ACADEMY PEMBROKE PINES











5014











5015

## AVANT GARDE ACADEMY K-8 BROWARD











5020

### RENAISSANCE CHARTER SCHOOL AT CORAL SPRINGS FORMERLY RENAISSANCE CHARTER SCHOOL OF CORAL SPRINGS











5021

## SOMERSET NEIGHBORHOOD SCHOOL











5023

### RENAISSANCE CHARTER SCHOOL AT PLANTATION FORMERLY RENAISSANCE CHARTER SCHOOL OF PLANTATION











5024

### IMAGINE SCHOOLS AT BROWARD











5028

### ACADEMIC SOLUTIONS HIGH SCHOOL











5029

### ATLA