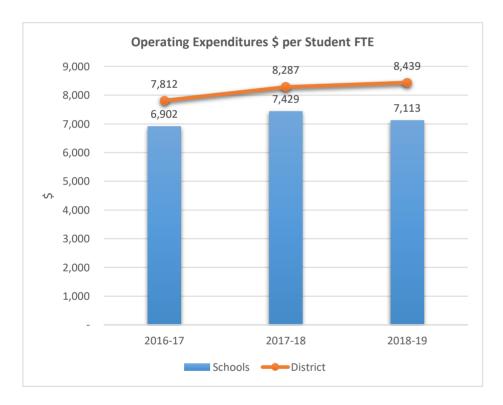

Y











5006

#### SOMERSET PREPARATORY ACADEMY CHARTER HIGH AT NORTH LAUDERDALE











5007

### SOMERSET ACADEMY CHARTER HIGH SCHOOL MIRAMAR CAMPUS











5009

ANDREWS HIGH SCHOOL











5010

## FRANKLIN ACADEMY SUNRISE











**5012**FRANKLIN ACADEMY PEMBROKE PINES











5014











5015

## AVANT GARDE ACADEMY K-8 BROWARD











5020

### RENAISSANCE CHARTER SCHOOL AT CORAL SPRINGS FORMERLY RENAISSANCE CHARTER SCHOOL OF CORAL SPRINGS











5021

## SOMERSET NEIGHBORHOOD SCHOOL











5023

### RENAISSANCE CHARTER SCHOOL AT PLANTATION FORMERLY RENAISSANCE CHARTER SCHOOL OF PLANTATION











5024

### IMAGINE SCHOOLS AT BROWARD











5028

### ACADEMIC SOLUTIONS HIGH SCHOOL











5029

### ATLANTIC MONTESSORI CHARTER SCHOOL











5030

### SOMERSET PINES ACADEMY











5031

### CHARTER SCHOOL OF EXCELLENCE











5037

### FRANKLIN ACADEMY COOPER CITY FORMERLY FRANKLIN ACADEMY E











5038

## **BROWARD MATH AND SCIENCE SCHOOLS**











**5041**CENTRAL CHARTER SCHOOL











5044

### IMAGINE SCHOOLS PLANTATION CAMPUS FORMERLY IMAGINE SCHOOL SOUTH CAMPUS











5046

### FRANKLIN ACADEMY F











5048

### RENAISSANCE CHARTER SCHOOL AT UNIVERSITY











5049

### RENAISSANCE CHARTER SCHOOL AT COOPER CITY











5051

### PEMBROKE PINES CHARTER ELEMENTARY SCHOOL FORMERLY CITY OF PEMBROKE PINES CHARTER











5052











5054

#### SOMERSET ACADEMY MIRAMAR SOUTH FORMERLY SOMERSET MIRAMAR SOUTH K-5











5060

#### SUNFIRE HIGH SCHOOL FORMERLY SUNED HIGH SCHOOL