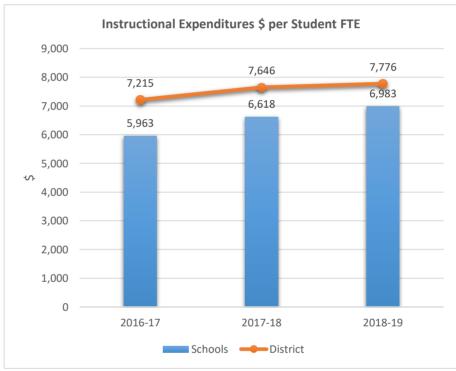

CADEMY CHARTER HIGH AT NORTH LAUDERDALE











5007

### SOMERSET ACADEMY CHARTER HIGH SCHOOL MIRAMAR CAMPUS











5009

ANDREWS HIGH SCHOOL











5010

## FRANKLIN ACADEMY SUNRISE











**5012**FRANKLIN ACADEMY PEMBROKE PINES











5014











5015

## AVANT GARDE ACADEMY K-8 BROWARD











5020

### RENAISSANCE CHARTER SCHOOL AT CORAL SPRINGS FORMERLY RENAISSANCE CHARTER SCHOOL OF CORAL SPRINGS











5021

## SOMERSET NEIGHBORHOOD SCHOOL











5023

### RENAISSANCE CHARTER SCHOOL AT PLANTATION FORMERLY RENAISSANCE CHARTER SCHOOL OF PLANTATION











5024

### IMAGINE SCHOOLS AT BROWARD











5028

### ACADEMIC SOLUTIONS HIGH SCHOOL











5029

### ATLANTIC MONTESSORI CHARTER SCHOOL











5030

### SOMERSET PINES ACADEMY











5031

### CHARTER SCHOOL OF EXCELLENCE











5037

### FRANKLIN ACADEMY COOPER CITY FORMERLY FRANKLIN ACADEMY E











5038

## **BROWARD MATH AND SCIENCE SCHOOLS**











**5041**CENTRAL CHARTER SCHOOL











5044

### IMAGINE SCHOOLS PLANTATION CAMPUS FORMERLY IMAGINE SCHOOL SOUTH CAMPUS











5046

### FRANKLIN ACADEMY F











5048

### RENAISSANCE CHARTER SCHOOL AT UNIVERSITY











5049

### RENAISSANCE CHARTER SCHOOL AT COOPER CITY











5051

### PEMBROKE PINES CHARTER ELEMENTARY SCHOOL FORMERLY CITY OF PEMBROKE PINES CHARTER











5052











5054

#### SOMERSET ACADEMY MIRAMAR SOUTH FORMERLY SOMERSET MIRAMAR SOUTH K-5











5060

#### SUNFIRE HIGH SCHOOL FORMERLY SUNED HIGH SCHOOL











5081

### CITY/PEMBROKE PINES CHARTE