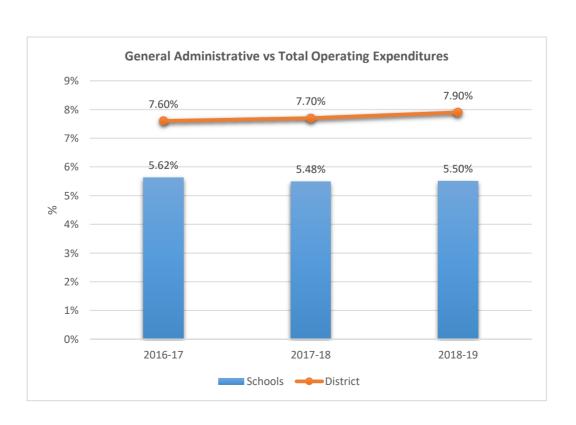

### BRIDGEPREP ACADEMY OF HOLLYWOOD HILLS

**5121**CITY/PEMBROKE PINES CHARTER HIGH SCHOOL

**5130**GREENTREE PREPARATORY CHARTER SCHOOL

**5141**SOMERSET ACADEMY

5142

5161