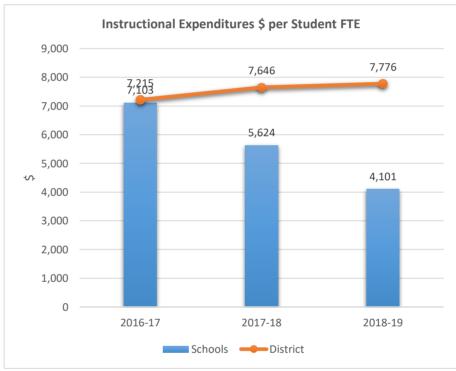

### SOMERSET ACADEMY CHARTER HIGH SCHOOL MIRAMAR CAMPUS

5009

ANDREWS HIGH SCHOOL

5010