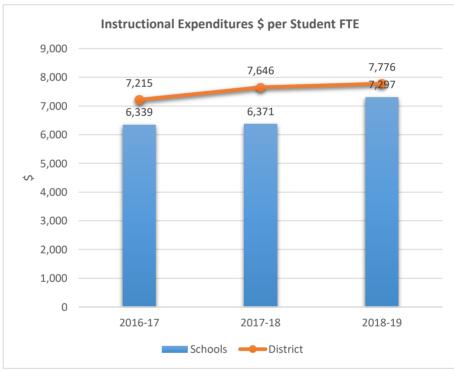

5007

### SOMERSET ACADEMY CHARTER HIGH SCHOOL MIRAMAR CAMPUS











5009

ANDREWS HIGH SCHOOL











5010

## FRANKLIN ACADEMY SUNRISE











**5012**FRANKLIN ACADEMY PEMBROKE PINES











5014











5015

## AVANT GARDE ACADEMY K-8 BROWARD











5020

### RENAISSANCE CHARTER SCHOOL AT CORAL SPRINGS FORMERLY RENAISSANCE CHARTER SCHOOL OF CORAL SPRINGS











5021

## SOMERSET NEIGHBORHOOD SCHOOL











5023

### RENAISSANCE CHARTER SCHOOL AT PLANTATION FORMERLY RENAISSANCE CHARTER SCHOOL OF PLANTATION











5024

### IMAGINE SCHOOLS AT BROWARD











5028

### ACADEMIC SOLUTIONS HIGH SCHOOL











5029

### ATLANTIC MONTESSORI CHARTER SCHOOL











5030

### SOMERSET PINES ACADEMY











5031

### CHARTER SCHOOL OF EXCELLENCE











5037

### FRANKLIN ACADEMY COOPER CITY FORMERLY FRANKLIN ACADEMY E











5038

## **BROWARD MATH AND SCIENCE SCHOOLS**











**5041**CENTRAL CHARTER SCHOOL











5044

### IMAGINE SCHOOLS PLANTATION CAMPUS FORMERLY IMAGINE SCHOOL SOUTH CAMPUS











5046

### FRANKLIN ACADEMY F











5048

### RENAISSANCE CHARTER SCHOOL AT UNIVERSITY











5049

### RENAISSANCE CHARTER SCHOOL AT COOPER CITY











5051

### PEMBROKE PINES CHARTER ELEMENTARY SCHOOL FORMERLY CITY OF PEMBROKE PINES CHARTER











5052











5054

#### SOMERSET ACADEMY MIRAMAR SOUTH FORMERLY SOMERSET MIRAMAR SOUTH K-5











5060

#### SUNFIRE HIGH SCHOOL FORMERLY SUNED HIGH SCHOOL











5081

### CITY/PEMBROKE PINES CHARTER MIDDLE SCHOOL











5091

### CORAL SPRINGS