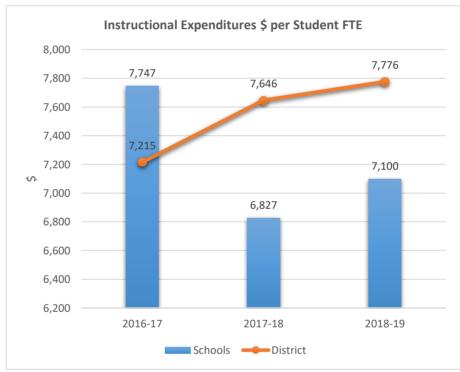

## 5001

### BEN GAMLA CHARTER SCHOOL NORTH CAMPUS











5002

### SOMERSET ACADEMY VILLAGE CHARTER MIDDLE SCHOOL











5003

## SOMERSET PREPARATORY ACADEMY CHARTER SCHOOL AT NORTH LAUDERDALE











5004

## SOMERSET VILLAGE ACADEMY











5006

#### SOMERSET PREPARATORY ACADEMY CHARTER HIGH AT NORTH LAUDERDALE











5007

### SOMERSET ACADEMY CHARTER HIGH SCHOOL MIRAMAR CAMPUS











5009

ANDREWS HIGH SCHOOL











5010

## FRANKLIN ACADEMY SUNRISE











**5012**FRANKLIN ACADEMY PEMBROKE PINES











5014











5015

## AVANT GARDE ACADEMY K-8 BROWARD











5020

### RENAISSANCE CHARTER SCHOOL AT CORAL SPRINGS FORMERLY RENAISSANCE CHARTER SCHOOL OF CORAL SPRINGS











5021

## SOMERSET NEIGHBORHOOD SCHOOL











5023

### RENAISSANCE CHARTER SCHOOL AT PLANTATION FORMERLY RENAISSANCE CH