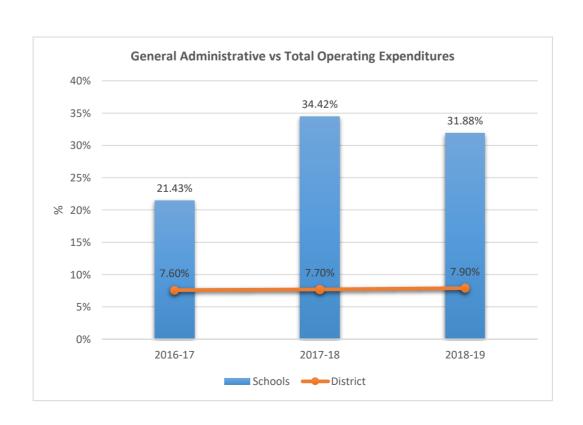

## FRANKLIN ACADEMY SUNRISE

**5012**FRANKLIN ACADEMY PEMBROKE PINES

5014

5015