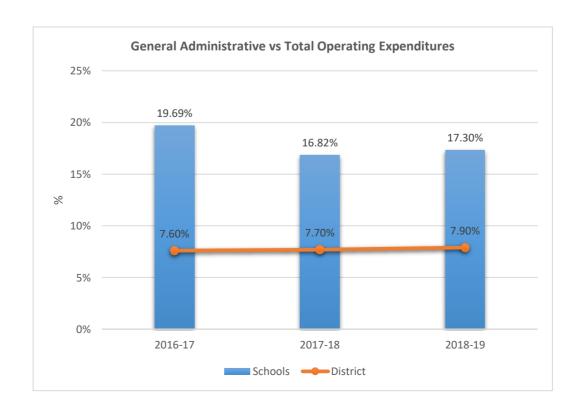

## 5001

### BEN GAMLA CHARTER SCHOOL NORTH CAMPUS











5002

### SOMERSET ACADEMY VILLAGE CHARTER MIDDLE SCHOOL











5003

## SOMERSET PREPARATORY ACADEMY CHARTER SCHOOL AT NORTH LAUDERDALE











5004

## SOMERSET VILLAGE ACADEMY











5006

#### SOMERSET PREPARATORY ACADEMY CHARTER HIGH AT NORTH LAUDERDALE











5007

### SOMERSET ACADEMY CHARTER HIGH SCHOOL MIRAMAR CAMPUS











5009

ANDREWS HIGH SCHOOL











5010

## FRANKLIN ACADEMY SUNRISE











**5012**FRANKLIN ACADEMY PEMBROKE PINES











5014











5015

## AVANT GARDE ACADEMY K-8 BROWARD











5020

### RENAISSANCE CHARTER SCHOOL AT CORAL SPRINGS FORMERLY RENAISSANCE CHARTER SCHOOL OF CORAL SPRINGS











5021

## SOMERSET NEIGHBORHOOD SCHOOL











5023

### RENAISSANCE CHARTER SCHOOL AT PLANTATION FORMERLY RENAISSANCE CHARTER SCHOOL OF PLANTATION











5024

### IMAGINE SCHOOLS AT BROWARD











5028

### ACADEMIC SOLUTIONS HIGH SCHOOL











5029

### ATLANTIC MONTESSORI CHARTER SCHOOL











5030

### SOMERSET PINES ACADEMY











5031

### CHARTER SCHOOL OF EXCELLENCE











5037

### FRANKLIN ACADEMY COOPER CITY FORMERLY FRANKLIN ACADEMY E