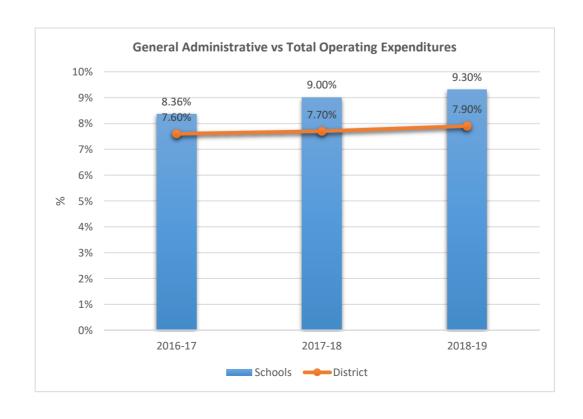

## 5001

### BEN GAMLA CHARTER SCHOOL NORTH CAMPUS











5002

### SOMERSET ACADEMY VILLAGE CHARTER MIDDLE SCHOOL











5003

## SOMERSET PREPARATORY ACADEMY CHARTER SCHOOL AT NORTH LAUDERDALE











5004

## SOMERSET VILLAGE ACADEMY











5006

#### SOMERSET PREPARATORY ACADEMY CHARTER HIGH AT NORTH LAUDERDALE











5007

### SOMERSET ACADEMY CHARTER HIGH SCHOOL MIRAMAR CAMPUS











5009

ANDREWS HIGH SCHOOL











5010

## FRANKLIN ACADEMY SUNRISE











**5012**FRANKLIN ACADEMY PEMBROKE PINES











5014











5015

## AVANT GARDE ACADEMY K-8 BROWARD











5020

### RENAISSANCE CHARTER SCHOOL AT CORAL SPRINGS FORMERLY RENAISSANCE CHARTER SCHOOL OF CORAL SPRINGS











5021

## SOMERSET NEIGHBORHOOD SCHOOL











5023

### RENAISSANCE CHARTER SCHOOL AT PLANTATION FORMERLY RENAISSANCE CHAR