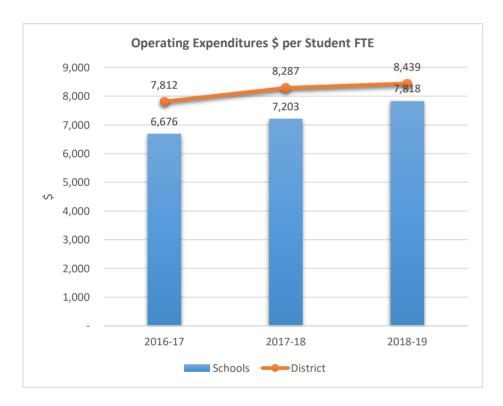

## 5001

### BEN GAMLA CHARTER SCHOOL NORTH CAMPUS











5002

### SOMERSET ACADEMY VILLAGE CHARTER MIDDLE SCHOOL











5003

## SOMERSET PREPARATORY ACADEMY CHARTER SCHOOL AT NORTH LAUDERDALE











5004

## SOMERSET VILLAGE ACADEMY











5006

#### SOMERSET PREPARATORY ACADEMY CHARTER HIGH AT NORTH LAUDERDALE











5007

### SOMERSET ACADEMY CHARTER HIGH SCHOOL MIRAMAR CAMPUS











5009

ANDREWS HIGH SCHOOL











5010

## FRANKLIN ACADEMY SUNRISE











**5012**FRANKLIN ACADEMY PEMBROKE PINES











5014











5015

## AVANT GARDE ACADEMY K-8 BROWARD











5020

### RENAISSANCE CHARTER SCHOOL AT CORAL SPRINGS FORMERLY RENAISSANCE CHARTER SCHOOL OF CORAL SPRINGS











5021

## SOMERSET NEIGHBORHOOD SCHOOL











5023

### RENAISSANCE CHARTER SCHOOL AT PLANTATION FORMERLY RENAISSANCE CHARTER SCHOOL OF PLANTATION











5024

### IMAGINE SCHOOLS AT BROWARD











5028

### ACADEMIC SOLUTIONS HIGH SCHOOL











5029

### AT