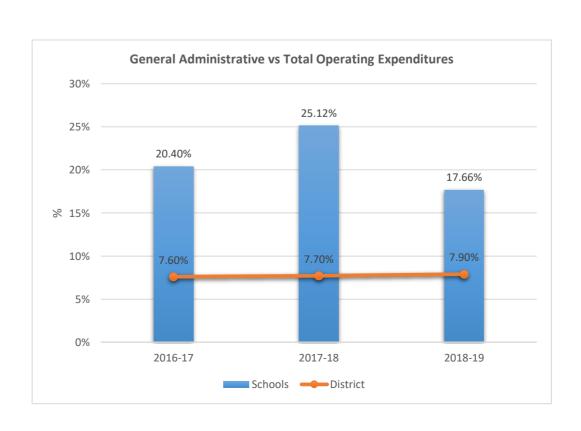

## 5001

### BEN GAMLA CHARTER SCHOOL NORTH CAMPUS











5002

### SOMERSET ACADEMY VILLAGE CHARTER MIDDLE SCHOOL











5003

## SOMERSET PREPARATORY ACADEMY CHARTER SCHOOL AT NORTH LAUDERDALE











5004

## SOMERSET VILLAGE ACADEMY











5006

#### SOMERSET PREPARATORY ACADEMY CHARTER HIGH AT NORTH LAUDERDALE











5007

### SOMERSET ACADEMY CHARTER HIGH SCHOOL MIRAMAR CAMPUS











5009

ANDREWS HIGH SCHOOL











5010

## FRANKLIN ACADEMY SUNRISE











**5012**FRANKLIN ACADEMY PEMBROKE PINES











5014











5015

## AVANT GARDE ACADEMY K-8 BROWARD











5020

### RENAISSANCE CHARTER SCHOOL AT CORAL SPRINGS FORMERLY RENAISSANCE CHARTER SCHOOL OF CORAL SPRINGS











5021

## SOMERSET NEIGHBORHOOD SCHOOL











5023

### RENAISSANCE CHARTER SCHOOL AT PLANTATION FORMERLY RENAISSANCE CHARTER SCHOOL OF PLANTATION











5024

### IMAGINE SCHOOLS AT BROWARD











5028

### ACADEMIC SOLUTIONS HIGH SCHOOL











5029

### ATLANTIC MONTESSORI CHARTER SCHOOL











5030

### SOMERSET PINES ACADEMY











5031

### CHARTER SCHOOL OF EXCELLENCE











5037

### FRANKLIN ACADEMY COOPER CITY FORMERLY FRANKLIN ACADEMY E











5038

## **BROWARD MATH AND SCIENCE SCHOOLS**











**5041**CENTRAL CHARTER SCHOOL











5044

### IMAGINE SCHOOLS PLANTATION CAMPUS FORMERLY IMAGINE SCHOOL SOUTH CAMPUS











5046

### FRANKLIN ACADEMY F











5048

### RENAISSANCE CHARTER SCHOOL AT UNIVERSITY











5049

### RENAIS