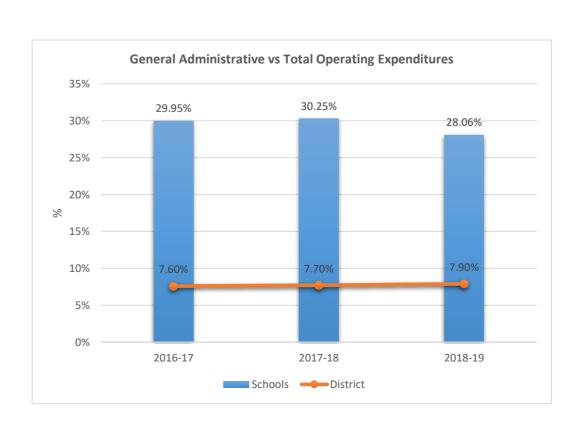

UDERDALE











5004

## SOMERSET VILLAGE ACADEMY











5006

#### SOMERSET PREPARATORY ACADEMY CHARTER HIGH AT NORTH LAUDERDALE











5007

### SOMERSET ACADEMY CHARTER HIGH SCHOOL MIRAMAR CAMPUS











5009

ANDREWS HIGH SCHOOL











5010

## FRANKLIN ACADEMY SUNRISE











**5012**FRANKLIN ACADEMY PEMBROKE PINES











5014











5015

## AVANT GARDE ACADEMY K-8 BROWARD











5020

### RENAISSANCE CHARTER SCHOOL AT CORAL SPRINGS FORMERLY RENAISSANCE CHARTER SCHOOL OF CORAL SPRINGS











5021

## SOMERSET NEIGHBORHOOD SCHOOL











5023

### RENAISSANCE CHARTER SCHOOL AT PLANTATION FORMERLY RENAISSANCE CHARTER SCHOOL OF PLANTATION











5024

### IMAGINE SCHOOLS AT BROWARD











5028

### ACADEMIC SOLUTIONS HIGH SCHOOL











5029

### ATLANTIC MONTESSORI CHARTER SCHOOL











5030

### SOMERSET PINES ACADEMY











5031

### CHARTER SCHOOL OF EXCELLENCE











5037

### FRANKLIN ACADEMY COOPER CITY FORMERLY FRANKLIN ACADEMY E











5038

## **BROWARD MATH AND SCIENCE SCHOOLS**











**5041**CENTRAL CHARTER SCHOOL











5044

### IMAGINE SCHOOLS PLANTATION CAMPUS FORMERLY IMAGINE SCHOOL SOUTH CAMPUS











5046

### FRANKLIN ACADEMY F











5048

### RENAISSANCE CHARTER SCHOOL AT UNIVERSITY











5049

### RENAISSANCE CHARTER SCHOOL AT COOPER CITY











5051

### PEMBROKE PINES CHARTER ELEMENTARY SCHOOL FORMERLY CITY OF PEMBROKE PINES CHARTER











5052











5054

#### SOMERSET ACADEMY MIRAMAR SOUTH FORMERLY SOMERSET MIRAMAR SOUTH K-5











5060

#