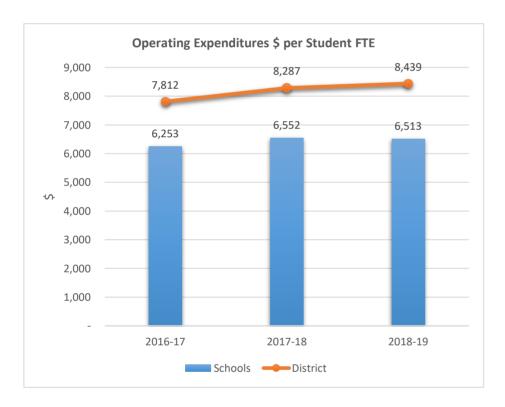

## FRANKLIN ACADEMY SUNRISE

**5012**FRANKLIN ACADEMY PEMBROKE PINES

5014

5015