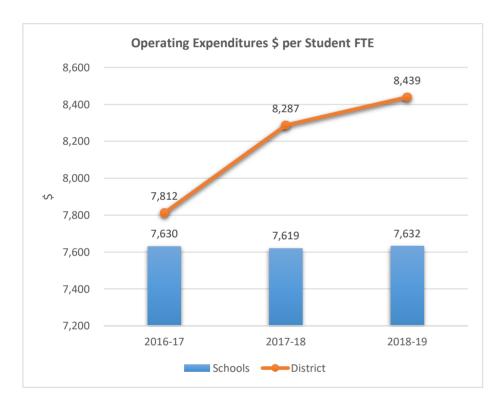

## 5001

### BEN GAMLA CHARTER SCHOOL NORTH CAMPUS











5002

### SOMERSET ACADEMY VILLAGE CHARTER MIDDLE SCHOOL











5003

## SOMERSET PREPARATORY ACADEMY CHARTER SCHOOL AT NORTH LAUDERDALE











5004

## SOMERSET VILLAGE ACADEMY











5006

#### SOMERSET PREPARATORY ACADEMY CHARTER HIGH AT NORTH LAUDERDALE











5007

### SOMERSET ACADEMY CHARTER HIGH SCHOOL MIRAMAR CAMPUS











5009

ANDREWS HIGH SCHOOL











5010

## FRANKLIN ACADEMY SUNRISE











**5012**FRANKLIN ACADEMY PEMBROKE PINES











5014











5015

## AVANT GARDE ACADEMY K-8 BROWARD











5020

### RENAISSANCE CHARTER SCHOOL AT CORAL SPRINGS FORMERLY RENAISSANCE CHARTER SCHOOL OF CORAL SPRINGS











5021

## SOMERSET NEIGHBORHOOD SCHOOL











5023

### RENAISSANCE CHARTER SCHOOL AT PLANTATION FORMERLY RENAISSANCE CHARTER SCHOOL OF PLANTATION











5024

### IMAGINE SCHOOLS AT BROWARD











5028

### ACADEMIC SOLUTIONS HIGH SCHOOL











5029

### ATLANTIC MONTESSORI CHARTER SCHOOL











5