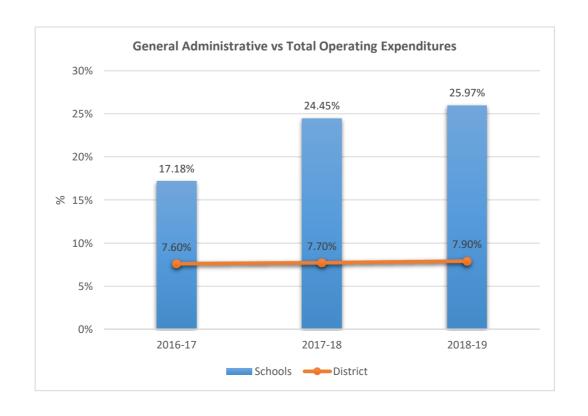

## 5001

### BEN GAMLA CHARTER SCHOOL NORTH CAMPUS











5002

### SOMERSET ACADEMY VILLAGE CHARTER MIDDLE SCHOOL











5003

## SOMERSET PREPARATORY ACADEMY CHARTER SCHOOL AT NORTH LAUDERDALE











5004

## SOMERSET VILLAGE ACADEMY











5006

#### SOMERSET PREPARATORY ACADEMY CHARTER HIGH AT NORTH LAUDERDALE











5007

### SOMERSET ACADEMY CHARTER HIGH SCHOOL MIRAMAR CAMPUS











5009

ANDREWS HIGH SCHOOL











5010

## FRANKLIN ACADEMY SUNRISE











**5012**FRANKLIN ACADEMY PEMBROKE PINES











5014











5015

## AVANT GARDE ACADEMY K-8 BROWARD











5020

### RENAISSANCE CHARTER SCHOOL AT CORAL SPRINGS FORMERLY RENAISSANCE CHARTER SCHOOL OF CORAL SPRINGS











5021

## SOMERSET NEIGHBORHOOD SCHOOL











5023

### RENAISSANCE CHARTER SCHOOL AT PLANTATION FORMERLY RENAISSANCE CHARTER SCHOOL OF PLANTATION











5024

### IMAGINE SCHOOLS AT BRO