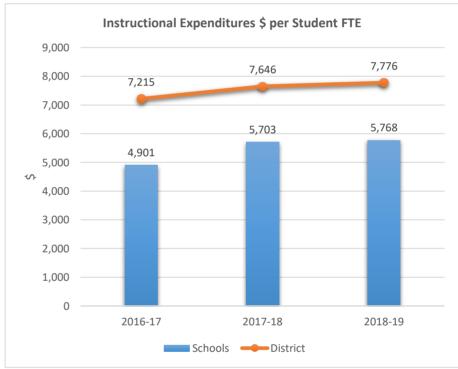

5006

#### SOMERSET PREPARATORY ACADEMY CHARTER HIGH AT NORTH LAUDERDALE











5007

### SOMERSET ACADEMY CHARTER HIGH SCHOOL MIRAMAR CAMPUS











5009

ANDREWS HIGH SCHOOL











5010

## FRANKLIN ACADEMY SUNRISE











**5012**FRANKLIN ACADEMY PEMBROKE PINES











5014











5015

## AVANT GARDE ACADEMY K-8 BROWARD











5020

### RENAISSANCE CHARTER SCHOOL AT CORAL SPRINGS FORMERLY RENAISSANCE CHARTER SCHOOL OF CORAL SPRINGS











5021

## SOMERSET NEIGHBORHOOD SCHOOL











5023

### RENAISSANCE CHARTER SCHOOL AT PLANTATION FORMERLY RENAISSANCE CHARTER SCHOOL OF PLANTATION











5024

### IMAGINE SCHOOLS AT BROWARD











5028

### ACADEMIC SOLUTIONS HIGH SCHOOL











5029

### ATLANTIC MONTESSORI CHARTER SCHOOL











5030

### SOMERSET PINES ACADEMY











5031

### CHARTER SCHOOL OF EXCELLENCE











5037

### FRANKLIN ACADEMY COOPER CITY FORMERLY FRANKLIN ACADEMY E











5038

## **BROWARD MATH AND SCIENCE SCHOOLS**











**5041**CENTRAL CHARTER SCHOOL











5044

### IMAGINE SCHOOLS PLANTATION CAMPUS FORMERLY IMAGINE SCHOOL SOUTH CAMPUS











5046

### FRANKLIN ACADEMY F











5048

### RENAISSANCE CHARTER SCHOOL AT UNIVERSITY











5049

### RENAISSANCE CHARTER SCHOOL AT COOPER CITY











5051

### PEMBROKE PINES CHARTER ELEMENTARY SCHOOL FORMERLY CITY OF PEMBROKE PINES CHARTER











5052











5054

#### SOMERSET ACADEMY MIRAMAR SOUTH FORMERLY SOMERSET MIRAMAR SOUTH K-5











5060

#### SUNFIRE HIGH SCHOOL FORMERLY SUNED HIGH SCHOOL