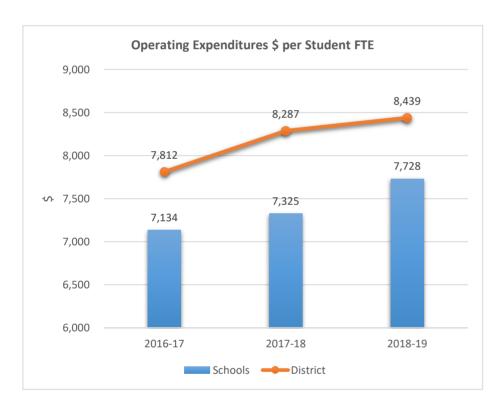

## 5001

### BEN GAMLA CHARTER SCHOOL NORTH CAMPUS











5002

### SOMERSET ACADEMY VILLAGE CHARTER MIDDLE SCHOOL











5003

## SOMERSET PREPARATORY ACADEMY CHARTER SCHOOL AT NORTH LAUDERDALE











5004

## SOMERSET VILLAGE ACADEMY











5006

#### SOMERSET PREPARATORY ACADEMY CHARTER HIGH AT NORTH LAUDERDALE











5007

### SOMERSET ACADEMY CHARTER HIGH SCHOOL MIRAMAR CAMPUS











5009

ANDREWS HIGH SCHOOL











5010

## FRANKLIN ACADEMY SUNRISE











**5012**FRANKLIN ACADEMY PEMBROKE PINES











5014











5015

## AVANT GARDE ACADEMY K-8 BROWARD











5020

### RENAISSANCE CHARTER SCHOOL AT CORAL SPRINGS FORMERLY RENAISSANCE CHARTER SCHOOL OF CORAL SPRINGS











5021

## SOMERSET NEIGHBORHOOD SCHOOL











5023

### RENAISSANCE CHARTER SCHOOL AT PLANTATION FORMERLY RENAISSANCE CHARTER SCHOOL OF PLANTATION











5024

### IMAGINE SCHOOLS AT BROWARD











5028

### ACADEMIC SOLUTIONS HIGH SCHOOL











5029

### ATLANTIC MONTESSORI CHARTER SCHOOL











5030

### SOMERSET PINES ACADEMY











5031

### CHARTER SCHOOL OF EXCELLENCE











5037

### FRANKLIN ACADEMY COOPER CITY FORMERLY FRANKLIN ACADEMY E











5038

## **BROWARD MATH AND SCIENCE SCHOOLS**











**5041**CENTRAL CHARTER SCHOOL











5044

### IMAGINE SCHOOLS PLANTATION CAMPUS FORMERLY IMAGINE SCHOOL SOUTH CAMPUS











5046

### FRANKLIN ACADEMY F











5048

### RENAISSANCE CHARTER SCHOOL AT UNIVERSITY











5049

### RENAISSANCE CHARTER SCHOOL AT COOPER CITY