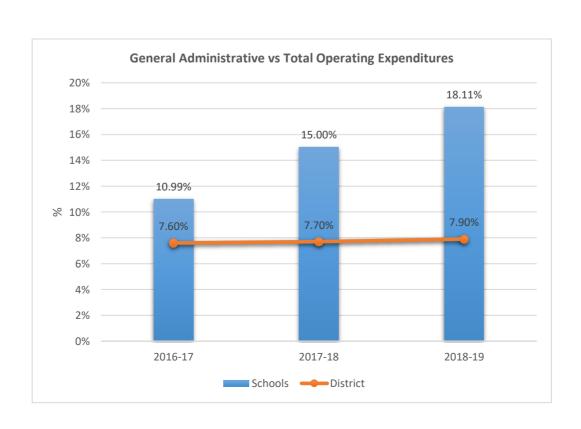

## 5001

### BEN GAMLA CHARTER SCHOOL NORTH CAMPUS











5002

### SOMERSET ACADEMY VILLAGE CHARTER MIDDLE SCHOOL











5003

## SOMERSET PREPARATORY ACADEMY CHARTER SCHOOL AT NORTH LAUDERDALE











5004

## SOMERSET VILLAGE ACADEMY











5006

#### SOMERSET PREPARATORY ACADEMY CHARTER HIGH AT NORTH LAUDERDALE











5007

### SOMERSET ACADEMY CHARTER HIGH SCHOOL MIRAMAR CAMPUS











5009

ANDREWS HIGH SCHOOL











5010

## FRANKLIN ACADEMY SUNRISE











**5012**FRANKLIN ACADEMY PEMBROKE PINES











5014











5015

## AVANT GARDE ACADEMY K-8 BROWARD











5020

### RENAISSANCE CHARTER SCHOOL AT CORAL SPRINGS FORMERLY RENAISSANCE CHARTER SCHOOL OF CORAL SPRINGS











5021

## SOMERSET NEIGHBORHOOD SCHOOL











5023

### RENAISSANCE CHARTER SCHOOL AT PLANTATION FORMERLY RENAISSANCE CHARTER SCHOOL OF PLANTATION











5024

### IMAGINE SCHOOLS AT BROWARD











5028

### ACADEMIC SOLUTIONS HIGH SCHOOL











5029

### ATLANTIC MONTESSORI CHARTER SCHOOL











5030

### SOMERSET PINES ACADEMY











5031

### CHARTER SCHOOL OF EXCELLENCE











5037

### FRANKLIN ACADEMY COOPER CITY FORMERLY FRANKLIN ACADEMY E











5038

## **BROWARD MATH AND SCIENCE SCHOOLS**











**5041**CENTRAL CHARTER SCHOOL











5044

### IMAGINE SCHOOLS PLANTATION CAM