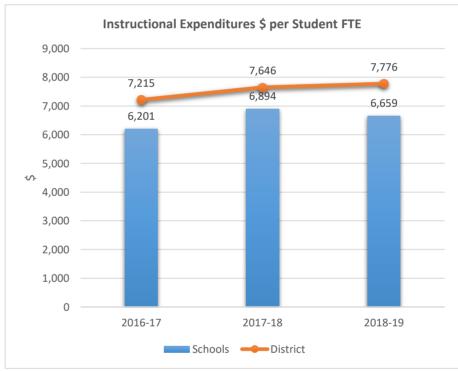

## 5001

### BEN GAMLA CHARTER SCHOOL NORTH CAMPUS











5002

### SOMERSET ACADEMY VILLAGE CHARTER MIDDLE SCHOOL











5003

## SOMERSET PREPARATORY ACADEMY CHARTER SCHOOL AT NORTH LAUDERDALE











5004

## SOMERSET VILLAGE ACADEMY











5006

#### SOMERSET PREPARATORY ACADEMY CHARTER HIGH AT NORTH LAUDERDALE











5007

### SOMERSET ACADEMY CHARTER HIGH SCHOOL MIRAMAR CAMPUS











5009

ANDREWS HIGH SCHOOL











5010

## FRANKLIN ACADEMY SUNRISE











**5012**FRANKLIN ACADEMY PEMBROKE PINES











5014











5015

## AVANT GARDE ACADEMY K-8 BROWARD











5020

### RENAISSANCE CHARTER SCHOOL AT CORAL SPRINGS FORMERLY RENAISSANCE CHARTER SCHOOL OF CORAL SPRINGS











5021

## SOMERSET NEIGHBORHOOD SCHOOL











5023

### RENAISSANCE CHARTER SCHOOL AT PLANTATION FORMERLY RENAISSANCE CHARTER SCHOOL OF PLANTATION











5024

### IMAGINE SCHOOLS AT BROWARD











5028

### ACADEMIC SOLUTIONS HIGH SCHOOL











5029

### ATLANTIC MONTESSORI CHARTER SCHOOL











503