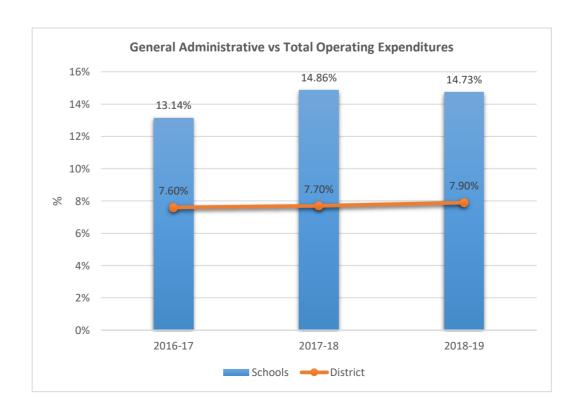

AT CORAL SPRINGS FORMERLY RENAISSANCE CHARTER SCHOOL OF CORAL SPRINGS











5021

## SOMERSET NEIGHBORHOOD SCHOOL











5023

### RENAISSANCE CHARTER SCHOOL AT PLANTATION FORMERLY RENAISSANCE CHARTER SCHOOL OF PLANTATION











5024

### IMAGINE SCHOOLS AT BROWARD











5028

### ACADEMIC SOLUTIONS HIGH SCHOOL











5029

### ATLANTIC MONTESSORI CHARTER SCHOOL











5030

### SOMERSET PINES ACADEMY











5031

### CHARTER SCHOOL OF EXCELLENCE











5037

### FRANKLIN ACADEMY COOPER CITY FORMERLY FRANKLIN ACADEMY E











5038

## **BROWARD MATH AND SCIENCE SCHOOLS**











**5041**CENTRAL CHARTER SCHOOL











5044

### IMAGINE SCHOOLS PLANTATION CAMPUS FORMERLY IMAGINE SCHOOL SOUTH CAMPUS











5046

### FRANKLIN ACADEMY F











5048

### RENAISSANCE CHARTER SCHOOL AT UNIVERSITY











5049

### RENAISSANCE CHARTER SCHOOL AT COOPER CITY











5051

### PEMBROKE PINES CHARTER ELEMENTARY SCHOOL FORMERLY CITY OF PEMBROKE PINES CHARTER











5052











5054

#### SOMERSET ACADEMY MIRAMAR SOUTH FORMERLY SOMERSET MIRAMAR SOUTH K-5











5060

#### SUNFIRE HIGH SCHOOL FORMERLY SUNED HIGH SCHOOL











5081

### CITY/PEMBROKE PINES CHARTER MIDDLE SCHOOL











5091

### CORAL SPRINGS CHARTER SCHOOL FORMERLY CITY OF CORAL SPRINGS CHARTER











5111

## IMAGINE CHARTER SCHOOL AT WESTON











5116

### BRIDGEPREP ACADEMY OF HOLLYWOOD HILLS











**5121**CITY/PEMBROKE PINES CHARTER HIGH SCHOOL











**5130**GREENTREE PREPARATORY CHARTER SCHOOL











**5141**SOMERSET A