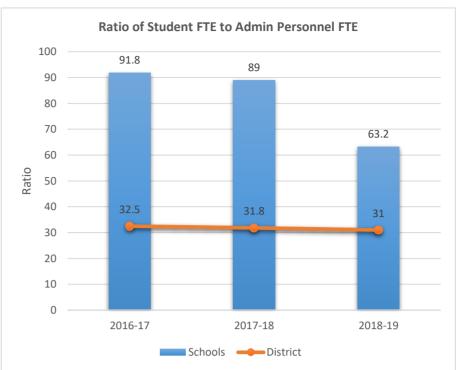

### RENAISSANCE CHARTER SCHOOL AT CORAL SPRINGS FORMERLY RENAISSANCE CHARTER SCHOOL OF CORAL SPRINGS

5021