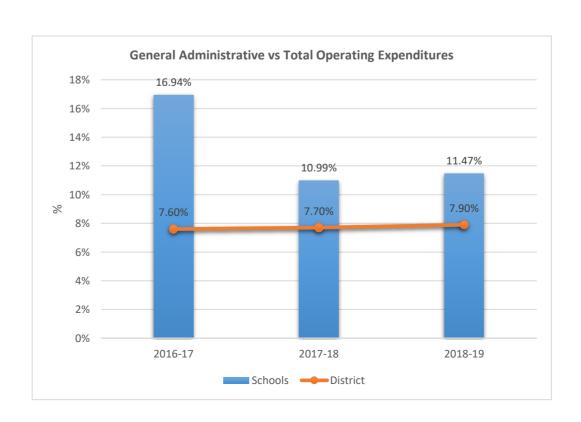

## 5001

### BEN GAMLA CHARTER SCHOOL NORTH CAMPUS











5002

### SOMERSET ACADEMY VILLAGE CHARTER MIDDLE SCHOOL











5003

## SOMERSET PREPARATORY ACADEMY CHARTER SCHOOL AT NORTH LAUDERDALE











5004

## SOMERSET VILLAGE ACADEMY











5006

#### SOMERSET PREPARATORY ACADEMY CHARTER HIGH AT NORTH LAUDERDALE











5007

### SOMERSET ACADEMY CHARTER HIGH SCHOOL MIRAMAR CAMPUS











5009

ANDREWS HIGH SCHOOL











5010

## FRANKLIN ACADEMY SUNRISE











**5012**FRANKLIN ACADEMY PEMBROKE PINES











5014











5015

## AVANT GARDE ACADEMY K-8 BROWARD











5020

### RENAISSANCE CHARTER SCHOOL AT CORAL SPRINGS FORMERLY RENAISSANCE CHARTER SCHOOL OF CORAL SPRINGS











5021

## SOMERSET NEIGHBORHOOD SCHOOL











5023

### RENAISSANCE CHARTER SCHOOL AT PLANTATION FORMERLY RENAISSANCE CHARTER SCHOOL OF PLANTATION











5024

### IMAGINE SCHOOLS AT BROWARD











5028

### ACADEMIC SOLUTIONS HIGH SCHOOL











5029

### ATLANT