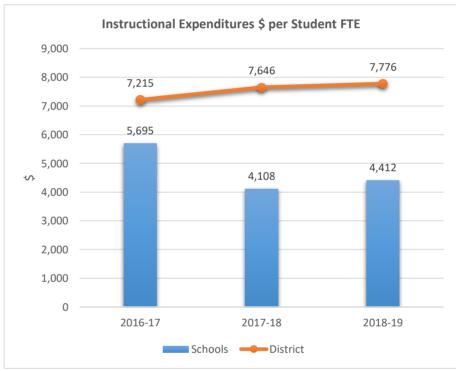

## FRANKLIN ACADEMY SUNRISE

**5012**FRANKLIN ACADEMY PEMBROKE PINES

5014

5015