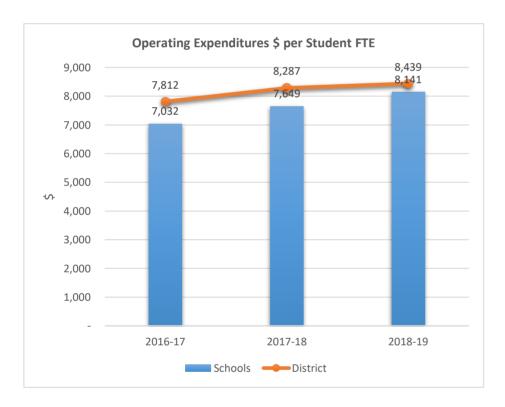

ACADEMY CHARTER HIGH AT NORTH LAUDERDALE











5007

### SOMERSET ACADEMY CHARTER HIGH SCHOOL MIRAMAR CAMPUS











5009

ANDREWS HIGH SCHOOL











5010

## FRANKLIN ACADEMY SUNRISE











**5012**FRANKLIN ACADEMY PEMBROKE PINES











5014











5015

## AVANT GARDE ACADEMY K-8 BROWARD











5020

### RENAISSANCE CHARTER SCHOOL AT CORAL SPRINGS FORMERLY RENAISSANCE CHARTER SCHOOL OF CORAL SPRINGS











5021

## SOMERSET NEIGHBORHOOD SCHOOL











5023

### RENAISSANCE CHARTER SCHOOL AT PLANTATION FORMERLY RENAISSANCE CHARTER SCHOOL OF PLANTATION











5024

### IMAGINE SCHOOLS AT BROWARD











5028

### ACADEMIC SOLUTIONS HIGH SCHOOL











5029

### ATLANTIC MONTESSORI CHARTER SCHOOL











5030

### SOMERSET PINES ACADEMY











5031

### CHARTER SCHOOL OF EXCELLENCE











5037

### FRANKLIN ACADEMY COOPER CITY FORMERLY FRANKLIN ACADEMY E











5038

## **BROWARD MATH AND SCIENCE SCHOOLS**











**5041**CENTRAL CHARTER SCHOOL











5044

### IMAGINE SCHOOLS PLANTATION CAMPUS FORMERLY IMAGINE SCHOOL SOUTH CAMPUS











5046

### FRANKLIN ACADEMY F











5048

### RENAISSANCE CHARTER SCHOOL AT UNIVERSITY











5049

### RENAISSANCE CHARTER SCHOOL AT COOPER CITY











5051

### PEMBROKE PINES CHARTER ELEMENTARY SCHOOL FORMERLY CITY OF PEMBROKE PINES CHARTER











5052











5054

#### SOMERSET ACADEMY MIRAMAR SOUTH FORMERLY SOMERSET MIRAMAR SOUTH K-5











5060

#### SUNFIRE HIGH SCHOOL FORMERLY SUNED HIGH SCHOOL











5081

### CITY/PEMBROKE PINES CHAR