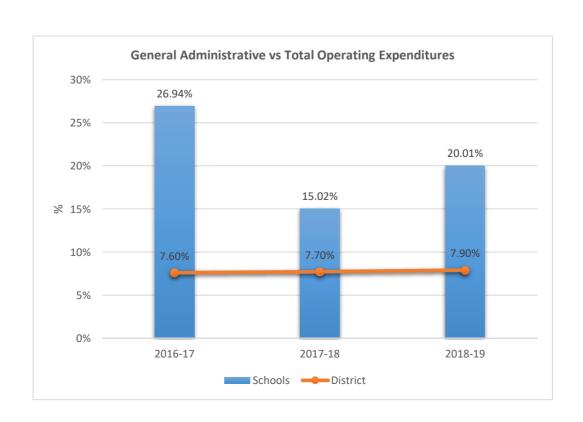

SUNRISE











**5012**FRANKLIN ACADEMY PEMBROKE PINES











5014











5015

## AVANT GARDE ACADEMY K-8 BROWARD











5020

### RENAISSANCE CHARTER SCHOOL AT CORAL SPRINGS FORMERLY RENAISSANCE CHARTER SCHOOL OF CORAL SPRINGS











5021

## SOMERSET NEIGHBORHOOD SCHOOL











5023

### RENAISSANCE CHARTER SCHOOL AT PLANTATION FORMERLY RENAISSANCE CHARTER SCHOOL OF PLANTATION











5024

### IMAGINE SCHOOLS AT BROWARD











5028

### ACADEMIC SOLUTIONS HIGH SCHOOL











5029

### ATLANTIC MONTESSORI CHARTER SCHOOL











5030

### SOMERSET PINES ACADEMY











5031

### CHARTER SCHOOL OF EXCELLENCE











5037

### FRANKLIN ACADEMY COOPER CITY FORMERLY FRANKLIN ACADEMY E











5038

## **BROWARD MATH AND SCIENCE SCHOOLS**











**5041**CENTRAL CHARTER SCHOOL











5044

### IMAGINE SCHOOLS PLANTATION CAMPUS FORMERLY IMAGINE SCHOOL SOUTH CAMPUS











5046

### FRANKLIN ACADEMY F











5048

### RENAISSANCE CHARTER SCHOOL AT UNIVERSITY











5049

### RENAISSANCE CHARTER SCHOOL AT COOPER CITY











5051

### PEMBROKE PINES CHARTER ELEMENTARY SCHOOL FORMERLY CITY OF PEMBROKE PINES CHARTER











5052











5054

#### SOMERSET ACADEMY MIRAMAR SOUTH FORMERLY SOMERSET MIRAMAR SOUTH K-5











5060

#### SUNFIRE HIGH SCHOOL FORMERLY SUNED HIGH SCHOOL











5081

### CITY/PEMBROKE PINES CHARTER MIDDLE SCHOOL











5091

### CORAL SPRINGS CHARTER SCHOOL FORMERLY CITY OF CORAL SPRINGS CHARTER











5111

## IMAGINE CHARTER SCHOOL AT WESTON











5116

### BRIDGEPR