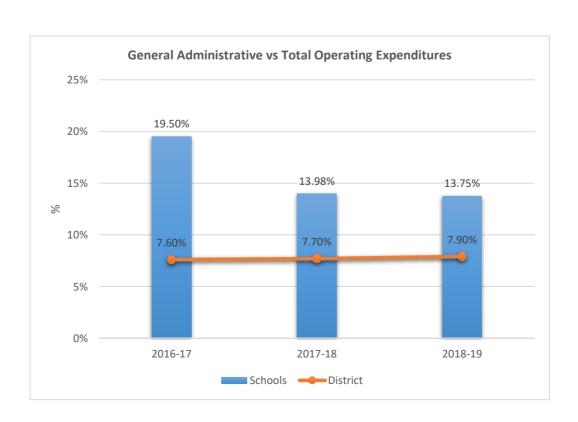

## 5001

### BEN GAMLA CHARTER SCHOOL NORTH CAMPUS











5002

### SOMERSET ACADEMY VILLAGE CHARTER MIDDLE SCHOOL











5003

## SOMERSET PREPARATORY ACADEMY CHARTER SCHOOL AT NORTH LAUDERDALE











5004

## SOMERSET VILLAGE ACADEMY











5006

#### SOMERSET PREPARATORY ACADEMY CHARTER HIGH AT NORTH LAUDERDALE











5007

### SOMERSET ACADEMY CHARTER HIGH SCHOOL MIRAMAR CAMPUS











5009

ANDREWS HIGH SCHOOL











5010

## FRANKLIN ACADEMY SUNRISE











**5012**FRANKLIN ACADEMY PEMBROKE PINES











5014











5015

## AVANT GARDE ACADEMY K-8 BROWARD











5020

### RENAISSANCE CHARTER SCHOOL AT CORAL SPRINGS FORMERLY RENAISSANCE CHARTER SCHOOL OF CORAL SPRINGS











5021

## SOMERSET NEIGHBORHOOD SCHOOL











5023

### RENAISSANCE CHARTER SCHOOL AT PLANTATION FORMERLY RENAISSANCE CHARTER SCHOOL OF PLANTATION











5024

### IMAGINE SCHOOLS AT BROWARD











5028

### ACADEMIC SOLUTIONS HIGH SCHOOL











5029

### ATLANTIC MONTESSORI CHARTER SCHOOL











5030

### SOMERSET PINES ACADEMY











5031

### CHARTER SCHOOL OF EXCELLENCE











5037

### FRANKLIN ACADEMY COOPER CITY FORMERLY FRANKLIN ACADEMY E











5038

## **BROWARD MATH AND SCIENCE SCHOOLS**











**5041**CENTRAL CHARTER SCHOOL











5044

### IMAGINE SCHOOL