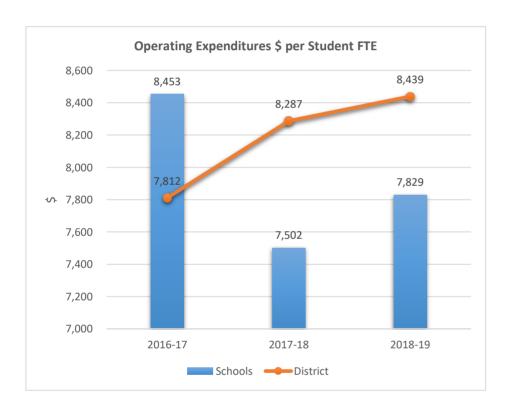

## 5001

### BEN GAMLA CHARTER SCHOOL NORTH CAMPUS











5002

### SOMERSET ACADEMY VILLAGE CHARTER MIDDLE SCHOOL











5003

## SOMERSET PREPARATORY ACADEMY CHARTER SCHOOL AT NORTH LAUDERDALE











5004

## SOMERSET VILLAGE ACADEMY











5006

#### SOMERSET PREPARATORY ACADEMY CHARTER HIGH AT NORTH LAUDERDALE











5007

### SOMERSET ACADEMY CHARTER HIGH SCHOOL MIRAMAR CAMPUS











5009

ANDREWS HIGH SCHOOL











5010

## FRANKLIN ACADEMY SUNRISE











**5012**FRANKLIN ACADEMY PEMBROKE PINES











5014











5015

## AVANT GARDE ACADEMY K-8 BROWARD











5020

### RENAISSANCE CHARTER SCHOOL AT CORAL SPRINGS FORMERLY RENAISSANCE CHARTER SCHOOL OF CORAL SPRINGS











5021

## SOMERSET NEIGHBORHOOD SCHOOL











5023

### RENAISSANCE CHARTER SCHOOL AT PLANTATION FORMERLY RENAISSANCE