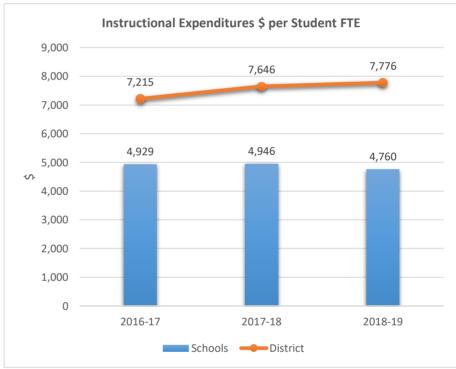

ANDREWS HIGH SCHOOL











5010

## FRANKLIN ACADEMY SUNRISE











**5012**FRANKLIN ACADEMY PEMBROKE PINES











5014











5015

## AVANT GARDE ACADEMY K-8 BROWARD











5020

### RENAISSANCE CHARTER SCHOOL AT CORAL SPRINGS FORMERLY RENAISSANCE CHARTER SCHOOL OF CORAL SPRINGS











5021

## SOMERSET NEIGHBORHOOD SCHOOL











5023

### RENAISSANCE CHARTER SCHOOL AT PLANTATION FORMERLY RENAISSANCE CHARTER SCHOOL OF PLANTATION











5024

### IMAGINE SCHOOLS AT BROWARD











5028

### ACADEMIC SOLUTIONS HIGH SCHOOL











5029

### ATLANTIC MONTESSORI CHARTER SCHOOL











5030

### SOMERSET PINES ACADEMY











5031

### CHARTER SCHOOL OF EXCELLENCE











5037

### FRANKLIN ACADEMY COOPER CITY FORMERLY FRANKLIN ACADEMY E











5038

## **BROWARD MATH AND SCIENCE SCHOOLS**











**5041**CENTRAL CHARTER SCHOOL











5044

### IMAGINE SCHOOLS PLANTATION CAMPUS FORMERLY IMAGINE SCHOOL SOUTH CAMPUS











5046

### FRANKLIN ACADEMY F











5048

### RENAISSANCE CHARTER SCHOOL AT UNIVERSITY











5049

### RENAISSANCE CHARTER SCHOOL AT COOPER CITY











5051

### PEMBROKE PINES CHARTER ELEMENTARY SCHOOL FORMERLY CITY OF PEMBROKE PINES CHARTER











5052











5054

#### SOMERSET ACADEMY MIRAMAR SOUTH FORMERLY SOMERSET MIRAMAR SOUTH K-5











5060

#### SUNFIRE HIGH SCHOOL FORMERLY SUNED HIGH SCHOOL











5081

### CITY/PEMBROKE PINES CHARTER MIDDLE SCHOOL











5091

### CORAL SPRINGS CHARTER SCHOOL FORMERLY CITY OF CORAL SPRINGS CHARTER











5111

## IMA