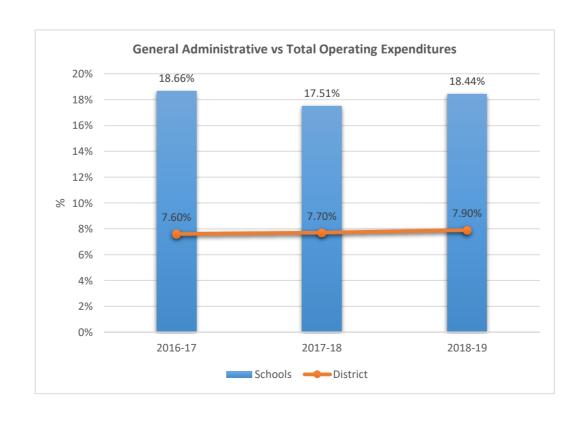

ANDREWS HIGH SCHOOL











5010

## FRANKLIN ACADEMY SUNRISE











**5012**FRANKLIN ACADEMY PEMBROKE PINES











5014











5015

## AVANT GARDE ACADEMY K-8 BROWARD











5020

### RENAISSANCE CHARTER SCHOOL AT CORAL SPRINGS FORMERLY RENAISSANCE CHARTER SCHOOL OF CORAL SPRINGS











5021

## SOMERSET NEIGHBORHOOD SCHOOL











5023

### RENAISSANCE CHARTER SCHOOL AT PLANTATION FORMERLY RENAISSANCE CHARTER SCHOOL OF PLANTATION











5024

### IMAGINE SCHOOLS AT BROWARD











5028

### ACADEMIC SOLUTIONS HIGH SCHOOL











5029

### ATLANTIC MONTESSORI CHARTER SCHOOL











5030

### SOMERSET PINES ACADEMY











5031

### CHARTER SCHOOL OF EXCELLENCE











5037

### FRANKLIN ACADEMY COOPER CITY FORMERLY FRANKLIN ACADEMY E











5038

## **BROWARD MATH AND SCIENCE SCHOOLS**











**5041**CENTRAL CHARTER SCHOOL











5044

### IMAGINE SCHOOLS PLANTATION CAMPUS FORMERLY IMAGINE SCHOOL SOUTH CAMPUS











5046

### FRANKLIN ACADEMY F











5048

### RENAISSANCE CHARTER SCHOOL AT UNIVERSITY











5049

### RENAISSANCE CHARTER SCHOOL AT COOPER CITY











5051

### PEMBROKE PINES CHARTER ELEMENTARY SCHOOL FORMERLY CITY OF PEMBROKE PINES CHARTER











5052











5054

#### SOMERSET ACADEMY MIRAMAR SOUTH FORMERLY SOMERSET MIRAMAR SOUTH K-5











5060

#### SUNFIRE HIGH SCHOOL FORMERLY SUNED HIGH SCHOOL











5081

### CITY/PEMBROKE PINES CHARTER MIDDLE SCHOOL











5091

### CORAL SPRINGS CHARTER SCHOOL FORMERLY CITY OF CORAL SPRINGS CHARTER











5111

## IMAGI