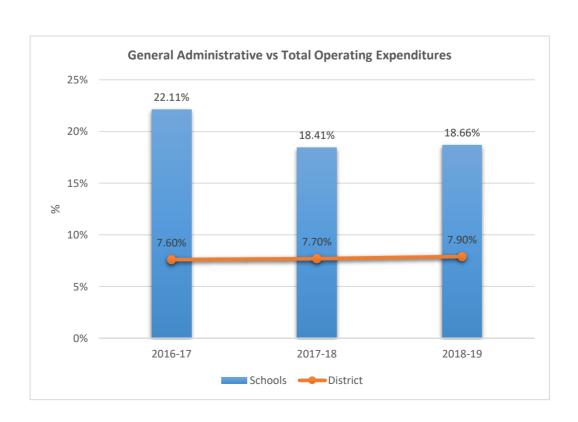

HIGH SCHOOL











5233











5234

#### CHAMPIONSHIP ACADEMY OF DISTINCTION OF WEST BROWARD FORMERLY CHAMPIONSHIP ACADEMY OF DISTINCTION WEST BROWARD











5238

#### **BRIDGEPREP ACADEMY BROWARD COUNTY**











5263

### SOMERSET ACADEMY ELEMENTARY SOUTH CAMPUS











5271

#### CHARTER SCHOOL OF EXCELLENCE AT DAVIE











5325

#### **HOLLYWOOD ACADEMY OF ARTS & SCIENCE**











5355











5356

#### EAGLES NEST MIDDLE CHARTER SCHOOL











5361

#### CHAMPIONSHIP ACADEMY OF DISTINCTION AT HOLLYWOOD











5362

#### HOLLYWOOD ACADEMY OF ARTS AND SCIENCE MIDDLE SCHOOL











5371

NORTH BROWARD ACADEMY OF EXCELLENCE MIDDLE FORMERLY NORTH BROWARD ACADEMY OF EXCELLENCE MIDDLE SCHOOL











5381

### PARAGON ACADEMY OF TECHNOLOGY











5387

#### SOMERSET ACADEMY RIVERSIDE FORMERLY SOMERSET ACADEMY HOLLYWOOD











5388
SOMERSET ACADEMY POMPANO (K-5)











5391

### SOMERSET ACADEMY EAST PREPARATORY











5392

#### BEN GAMLA CHARTER SCHOOL SOUTH BROWARD











5393











5396











5400

#### SUNSHINE ELEMENTARY CHARTER SCHOOL











5405

#### SOMERSET ACADEMY ELEMENTARY (MIRAMAR CAMPUS)











5406

#### SOMERSET ACADEMY MIDDLE (MIRAMAR CAMPUS)











**5407**EVEREST CHARTER SCHOOL











5409

KIDZ CHOICE CHARTER SCHOOL











5410











5413
SOMERSET ACADEMY KEY MIDDLE SCHOOL











5416

#### INTERNATIONAL SCHOOL OF BROWARD











5419

SOMERSET ACADEMY RIVERSIDE CHARTER MIDDLE SCHOOL FORMERLY SOMERSET ACADEMY HOLLYWOOD MIDDLE SCHOOL











5420

##