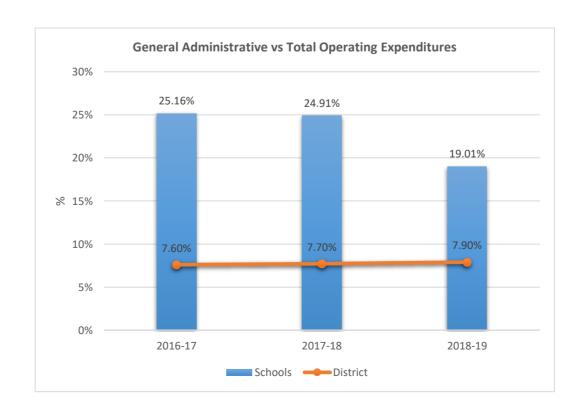

SPRINGS











5021

## SOMERSET NEIGHBORHOOD SCHOOL











5023

### RENAISSANCE CHARTER SCHOOL AT PLANTATION FORMERLY RENAISSANCE CHARTER SCHOOL OF PLANTATION











5024

### IMAGINE SCHOOLS AT BROWARD











5028

### ACADEMIC SOLUTIONS HIGH SCHOOL











5029

### ATLANTIC MONTESSORI CHARTER SCHOOL











5030

### SOMERSET PINES ACADEMY











5031

### CHARTER SCHOOL OF EXCELLENCE











5037

### FRANKLIN ACADEMY COOPER CITY FORMERLY FRANKLIN ACADEMY E











5038

## **BROWARD MATH AND SCIENCE SCHOOLS**











**5041**CENTRAL CHARTER SCHOOL











5044

### IMAGINE SCHOOLS PLANTATION CAMPUS FORMERLY IMAGINE SCHOOL SOUTH CAMPUS











5046

### FRANKLIN ACADEMY F











5048

### RENAISSANCE CHARTER SCHOOL AT UNIVERSITY











5049

### RENAISSANCE CHARTER SCHOOL AT COOPER CITY











5051

### PEMBROKE PINES CHARTER ELEMENTARY SCHOOL FORMERLY CITY OF PEMBROKE PINES CHARTER











5052











5054

#### SOMERSET ACADEMY MIRAMAR SOUTH FORMERLY SOMERSET MIRAMAR SOUTH K-5











5060

#### SUNFIRE HIGH SCHOOL FORMERLY SUNED HIGH SCHOOL











5081

### CITY/PEMBROKE PINES CHARTER MIDDLE SCHOOL











5091

### CORAL SPRINGS CHARTER SCHOOL FORMERLY CITY OF CORAL SPRINGS CHARTER











5111

## IMAGINE CHARTER SCHOOL AT WESTON











5116

### BRIDGEPREP ACADEMY OF HOLLYWOOD HILLS











**5121**CITY/PEMBROKE PINES CHARTER HIGH SCHOOL











**5130**GREENTREE PREPARATORY CHARTER SCHOOL











**5141**SOMERSET ACADEMY











5142





















5161

### NORTH BR