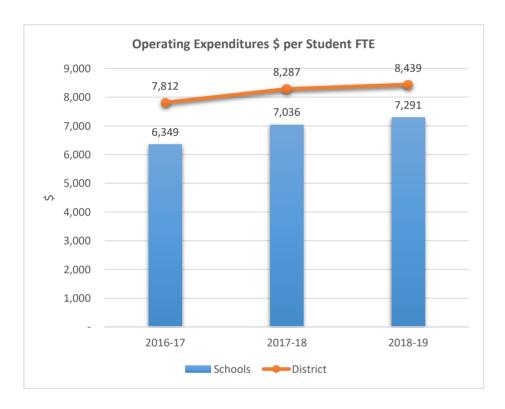

## 5001

### BEN GAMLA CHARTER SCHOOL NORTH CAMPUS











5002

### SOMERSET ACADEMY VILLAGE CHARTER MIDDLE SCHOOL











5003

## SOMERSET PREPARATORY ACADEMY CHARTER SCHOOL AT NORTH LAUDERDALE











5004

## SOMERSET VILLAGE ACADEMY











5006

#### SOMERSET PREPARATORY ACADEMY CHARTER HIGH AT NORTH LAUDERDALE











5007

### SOMERSET ACADEMY CHARTER HIGH SCHOOL MIRAMAR CAMPUS











5009

ANDREWS HIGH SCHOOL











5010

## FRANKLIN ACADEMY SUNRISE











**5012**FRANKLIN ACADEMY PEMBROKE PINES











5014











5015

## AVANT GARDE ACADEMY K-8 BROWARD











5020

### RENAISSANCE CHARTER SCHOOL AT CORAL SPRINGS FORMERLY RENAISSANCE CHARTER SCHOOL OF CORAL SPRINGS











5021

## SOMERSET NEIGHBORHOOD SCHOOL











5023

### RENAISSANCE CHARTER SCHOOL AT PLANTATION FORMERLY RENAISSANCE CHARTER SCHOOL OF PLANTATION











5024

### IMAGINE SCHOOLS AT